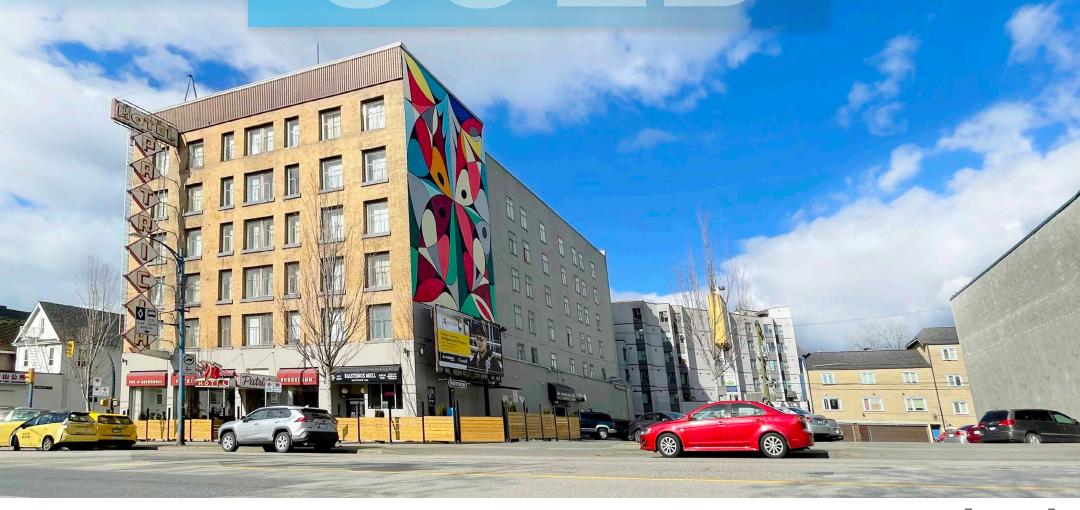

### 403 E. Hastings Street (The Patricia Hotel)

The Iconic Patricia Hotel sits prominently on the northeast corner of East Hastings Street and Dunlevy Avenue. Situated at the intersection of the Strathcona, Railtown and Japantown neighborhoods, the Patricia Hotel is a Downtown Eastside landmark. This iconic 6 storey, plus lower level, character hotel features 195 rooms, operable windows, historical accents throughout, passenger elevator, a charming lobby with a lounge area and much much more. A portion of the main floor and lower level is occupied by the well-loved Pat's Pub and the Hastings Mill Brewing Co.

### 427 E. Hastings Street (Parking Lot)

The subject property is adjacent to the Patricia Hotel and is a future development site within the Downtown-Eastside/Oppenheimer district. The site currently serves as parking for hotel guests, customer parking for Pat's Pub & Hastings Mill Brewing Co. and as public parking for the immediate neighborhood.