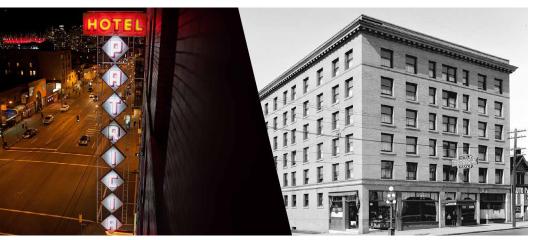

### 403 E. Hastings Street (The Patricia Hotel)

The Iconic Patricia Hotel sits prominently on the northeast corner of East Hastings Street and Dunlevy Avenue. Situated at the intersection of the Strathcona, Railtown and Japantown neighborhoods, the Patricia Hotel is a Downtown Eastside landmark. This iconic 6 storey, plus lower level, character hotel features 195 rooms, operable windows, historical accents throughout, passenger elevator, a charming lobby with a lounge area and much much more. A portion of the main floor and lower level is occupied by the well-loved Pat's Pub and the Hastings Mill Brewing Co.