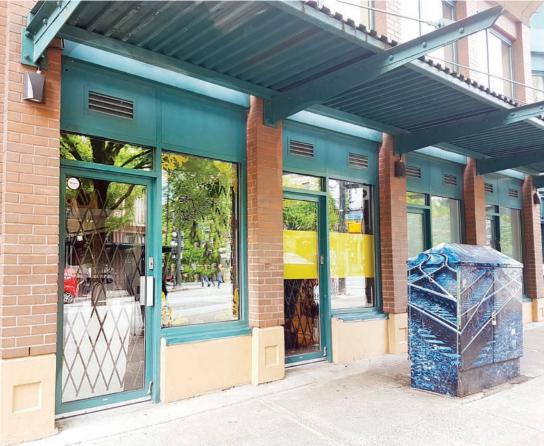

#### **FEATURES**

- Rare small format retail opportunities in the heart of Gastown
- Two individually titled retail units which may be purchased together or separately
- Currently conjoined as one 283 SF (approx.) commercial retail unit which may be demised
- Large street-front retail windows providing excellent exposure on Cordova Street
- High ceilings and abundant natural light and track lighting
- Private washroom in place
- Adjacent to a peaceful and secured private courtyard
- Central location with excellent transit access