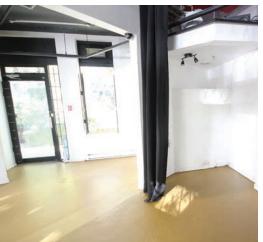

#### **FEATURES**

- Rare small format retail opportunities in the heart of Gastown
- Two individually titled retail units which may be purchased together or separately
- Currently conjoined as one 283 SF (approx.) commercial retail unit which may be demised
- Large street-front retail windows providing excellent exposure on Cordova Street
- High ceilings and abundant natural light and track lighting
- Private washroom in place
- Adjacent to a peaceful and secured private courtyard
- Central location with excellent transit access