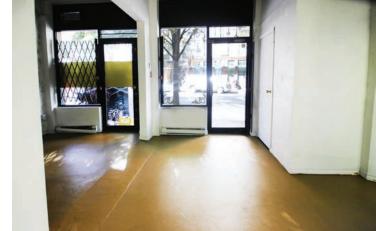

#### **FEATURES**

- Rare small format retail opportunities in the heart of Gastown
- Two individually titled retail units which may be purchased together or separately
- Currently conjoined as one 283 SF (approx.) commercial retail unit which may be demised
- Large street-front retail windows providing excellent exposure on Cordova Street
- High ceilings and abundant natural light and track lighting
- Private washroom in place
- Adjacent to a peaceful and secured private courtyard
- Central location with excellent transit access