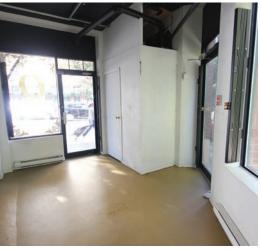

#### **FEATURES**

- Rare small format retail opportunities in the heart of Gastown
- Two individually titled retail units which may be purchased together or separately
- Currently conjoined as one 283 SF (approx.) commercial retail unit which may be demised
- Large street-front retail windows providing excellent exposure on Cordova Street
- High ceilings and abundant natural light and track lighting
- Private washroom in place
- Adjacent to a peaceful and secured private courtyard
- Central location with excellent transit access