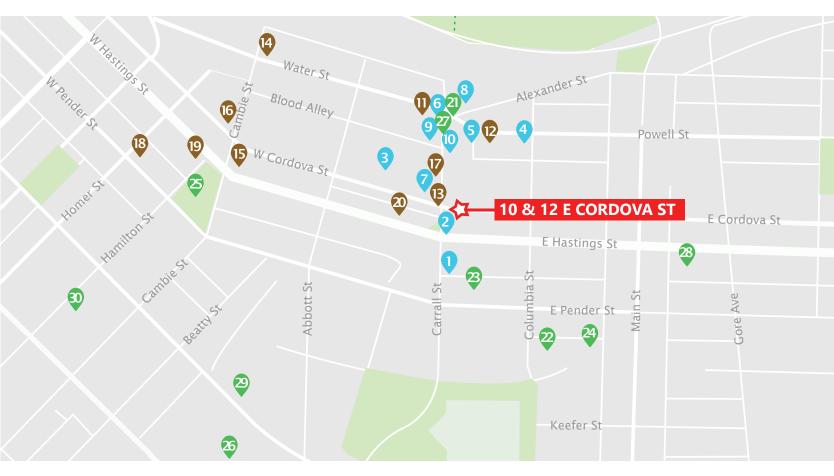

### LOCAL AREA MAP

#### **RESTAURANTS & BARS**

- 1. Calabash Bistro
- 2. PiDGiN Restaurant
- 3. Salt Tasting Room
- 4. Rodney's Oyster House
- 5. The Diamond
- 6. Six Acres
- 7. Bauhaus Restaurant
- 8. LOCAL Gastown
- 9. L'Abattoir
- 10. The Irish Heather

### CAFÉS

- 11. The Coffee Bar
- 12. Milano Espresso Lounge
- 13. Di Beppe Caffé
- 14. Starbucks
- 15. Bean Around the World
- 16. Revolver
- 17. Nelson the Seagull
- 18. Finch's
- 19. Nemesis Coffee
- 20. Lost + Found Cafe

### SERVICES | ART & CULTURE

- 21. Maple Tree Square
- 22. Dr. Sun Yat-Sen Classical Chinese Garden
- 23. Rennie Museum
- 24. Chinese Cultural Centre Museum
- 25. Victory Square
- 26. Rogers Arena
- 27. Gassy Jack statue
- 28. Rickshaw Theatre
- 29. Stadium-Chinatown SkyTrain Station
- 30. Queen Elizabeth Theatre