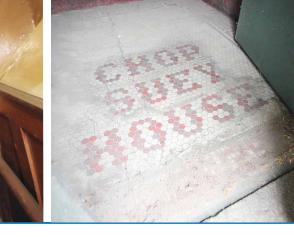

## **HERITAGE DESIGNATION**

A - Primary Significance: Represents the best examples of a style or type of building; may be associated with a person or even of significance.

M - Buildings or sites protected by a legal heritage designation by the City of Vancouver.