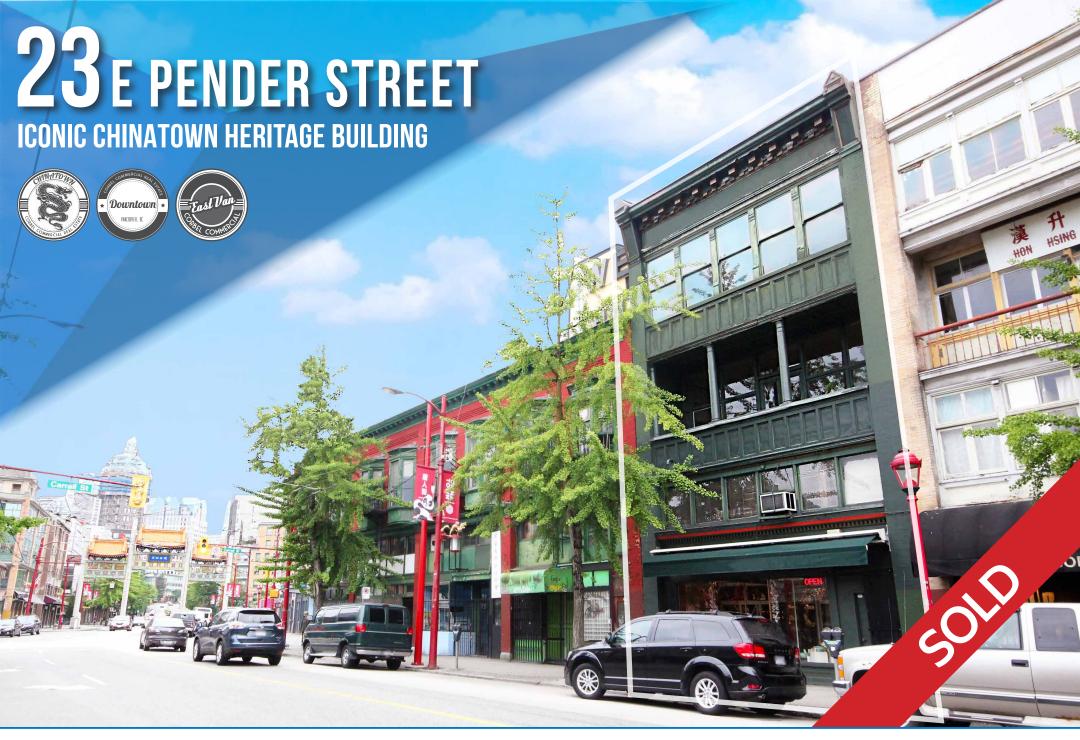

## **SALIENT FACTS**

**LOT SIZE:**\* 24.96 ft x 122 ft = 3,045.1 SF (APPROX. AS PER TAX REPORT)

10,998.50 SF (APPROX.) **RENTABLE AREA:**\*

**GROSS AREA:**\* 11,600.60 SF (APPROX.)

HA-1 (Chinatown Historic Area) **ZONING:** 

Main Level - Retail **APPROVED USE:** 

Lower, Second, Third Level - Storage

**PROPERTY TAXES:** \$17,189.10 (2020)

**SALE PRICE:** Please Contact Agent

The above measurements are for discussion purposes only and must be verified.