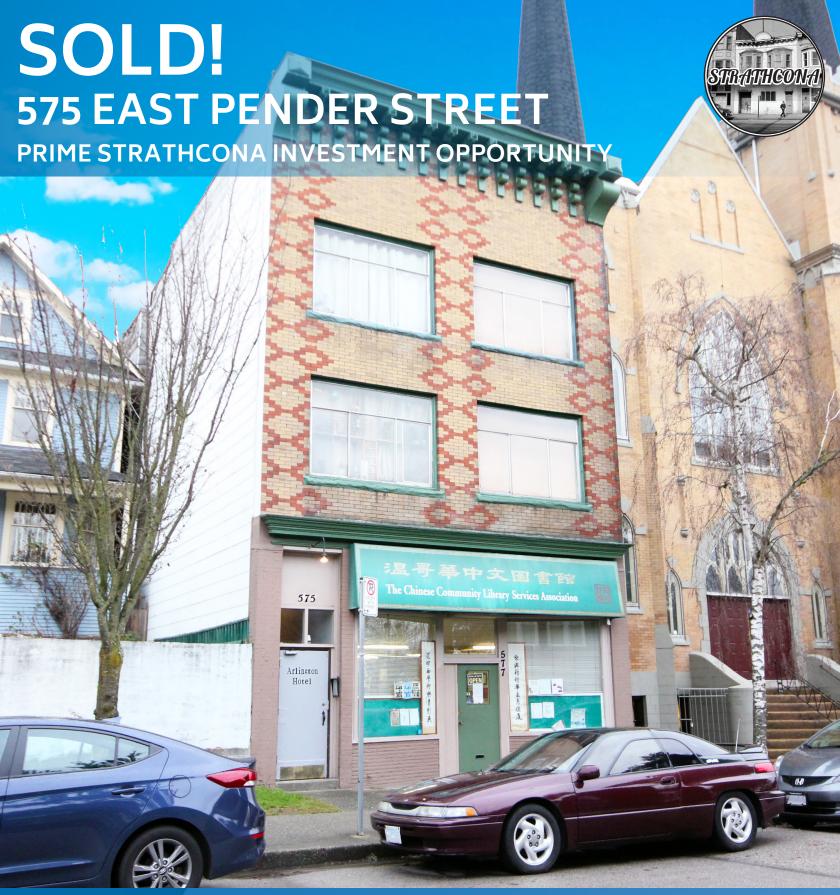

### **LOCATION**

The subject property is strategically located on the north side of East Pender Street, in the trendy Strathcona neighborhood of East Vancouver. This location is in close proximity to several public transit routes and is conveniently situated within minutes of Chinatown, Gastown, Railtown and Commercial Drive. A few notable venues in the area include Wilder Snail, Finch's, Liquids + Solids, Ask for Luigi, Vancouver Urban Winery, Railtown Café and several others. In addition, 575 East Pender Street is situated in close proximity to the future home of the new St. Paul's Hospital and Integrated Health Campus.

#### **BUILDING**

The historic Arlington Hotel building is a 3 storey building with a partial basement built circa 1912. The 2nd and 3rd floors contain 30 units (SRA)<sup>1</sup> with common bathrooms located on each floor. The building features a charming façade with a ground floor commercial premise which is currently occupied by the Chinese Community Library Services Association.