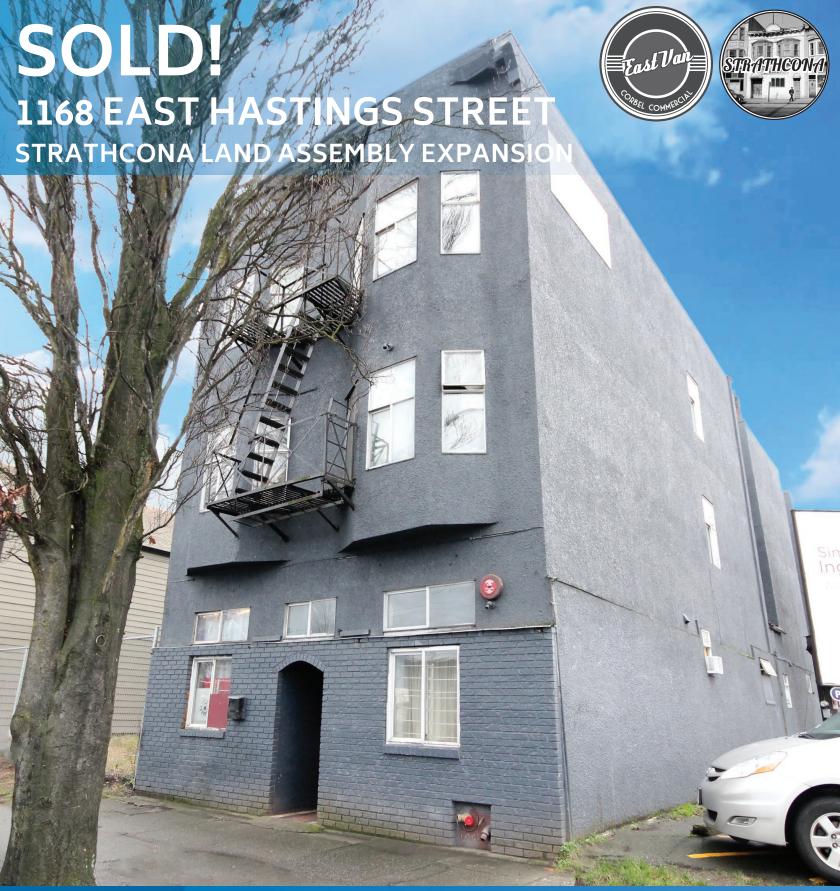

# SOLDI 1168 EAST HASTINGS STR

STRATHCONA LAND ASSEMBLY EXPANSION

#### BUILDING

The subject property is currently being operated as the "Vernon Apartments", a three-storey plus basement character rooming house comprised of SRA units on all three floors.

LOT SIZE<sup>2</sup>: 3,050 SF (approx.)