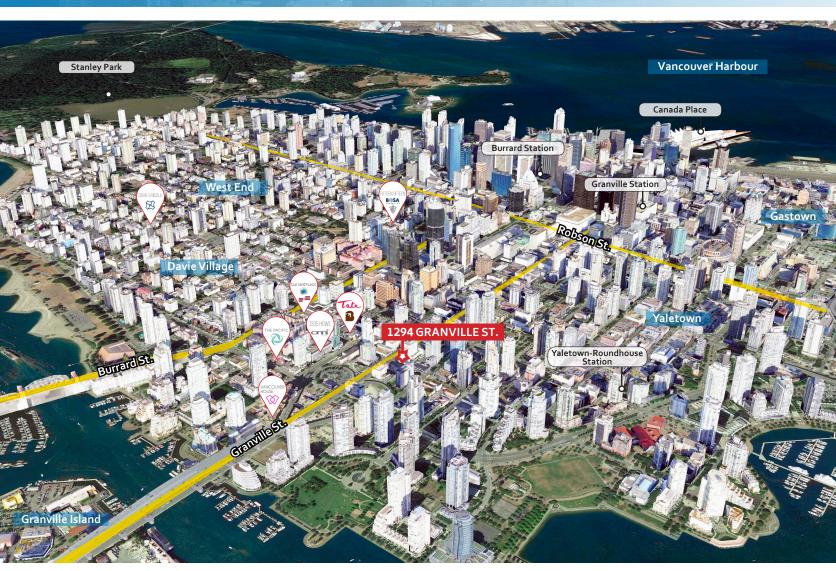

# 1294 GRANVILLE STREET PRIME DOWNTOWN INVESTMENT/OWNER-USER/REDEVELOPMENT OPPORTUNITY

THE PACIFIC

VANCOUVER **HOUSE** 

burrardplace FIFTEEN FIFTEEN

DAVIF & NICOLA