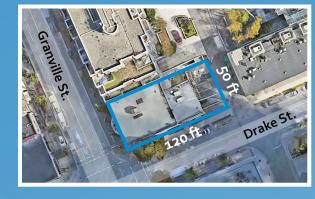

# 1294 GRANVILLE STREET

PRIME DOWNTOWN INVESTMENT/OWNER-USER/REDEVELOPMENT OPPORTUNITY

LOT SIZE\*: 6,000 SF (approx.)

BUILDING SIZE\*: 10,000 SF (approx.)

FSR & DEVELOPMENT POTENTIAL: Please contact listing agent