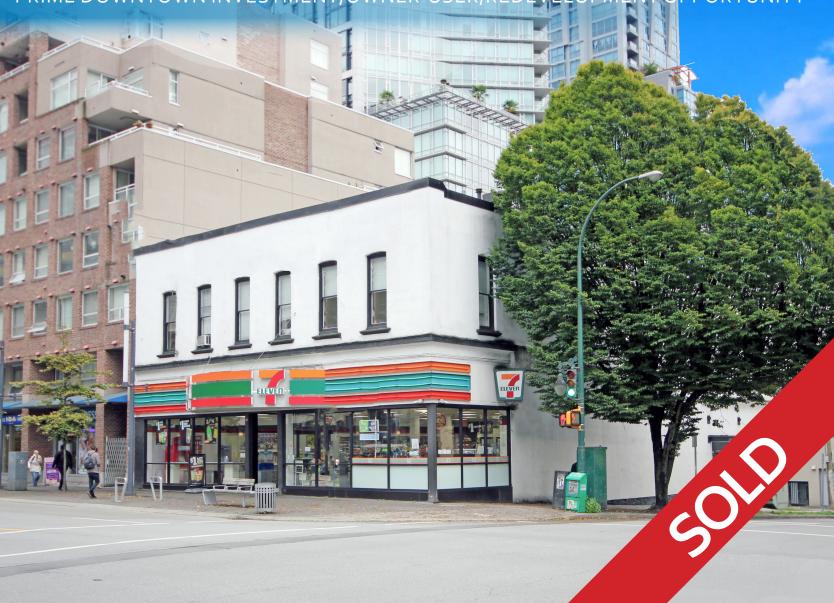

# 1294 GRANVILLE STREET

PRIME DOWNTOWN INVESTMENT/OWNER-USER/REDEVELOPMENT OPPORTUNITY

LOT SIZE\*: 6,000 SF (approx.)

BUILDING SIZE\*: 10,000 SF (approx.)

FSR & DEVELOPMENT POTENTIAL: Please contact listing agent

**ZONING:** DD (Downtown District)

SALE PRICE: \$8,000,000.00