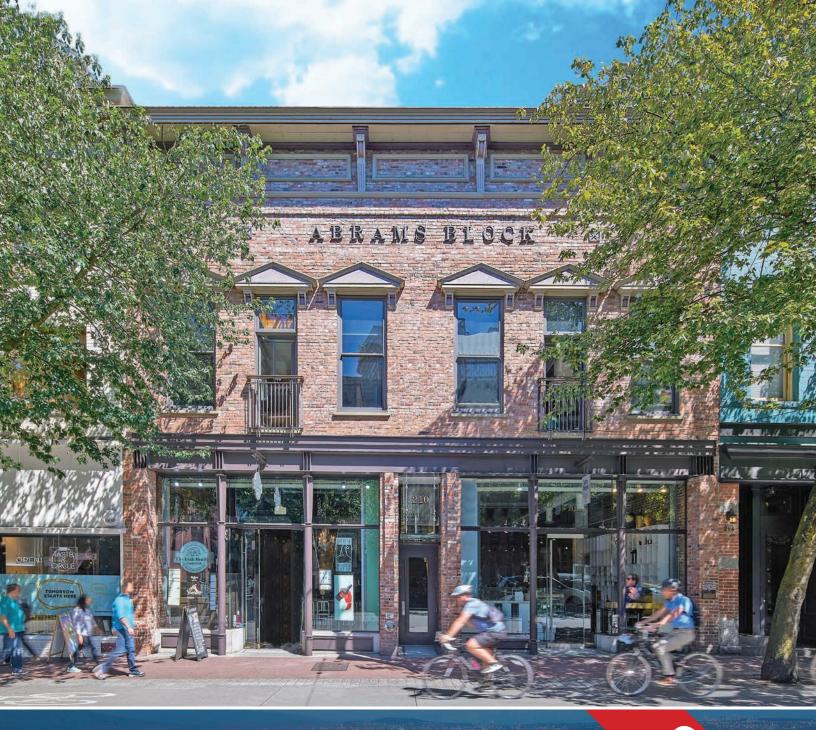

## PRIME GASTOWN INVESTMENT PROPERTY

## **FEATURES**:

- Award-winning Gastown heritage investment property
- Main Level Retail/Restaurant | Second & Third Level Live/Work Use

ABRAMS BLOCK

- Modern office spaces with unique layouts and dedicated access
- Highly visible signage potential with excellent pedestrian exposure
- Close to many boutiques, international retailers, award-winning restaurants, and leading architectural groups.

LOT SIZE\*: 5,220 SF (approx.)

BUILDING SIZE\*: 10,033 SF - Rentable Area (approx.)

11,618 SF - Gross Area (approx.)

**ZONING:** HA-2 (Gastown Historic Area)

SALE PRICE: Please contact us

\*All sizes are approximate and are subject to remeasurement.