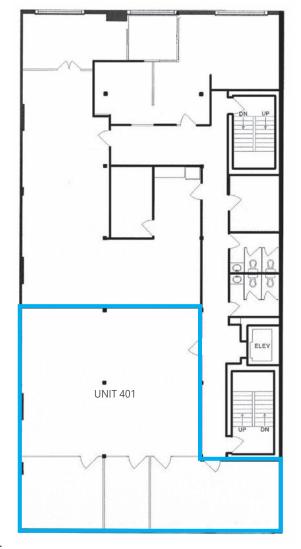

# **AVAILABILITIES**

WATER STREET

| UNIT: | DESCRIPTION:                                                                                                                                                      | SIZE:*                | GROSS RENT:          | SUBLEASE EXPIRY: | AVAILABILITY:     |
|-------|-------------------------------------------------------------------------------------------------------------------------------------------------------------------|-----------------------|----------------------|------------------|-------------------|
| #200  | Full floor unit with extraordinary North Shore views. Layout features generous mix of open area, meeting rooms, private offices, large reception and kitchenette. | 4,457.09 SF (approx.) | \$19,900/month + GST | August 30, 2023  | September 1, 2020 |
| #401  | Character unit with excellent ceiling heights, track lighting, hardwood floors, ample natural light and glass partitions.                                         | 1591.71 SF (approx.)  | Please contact us    | August 30, 2023  | On notice         |