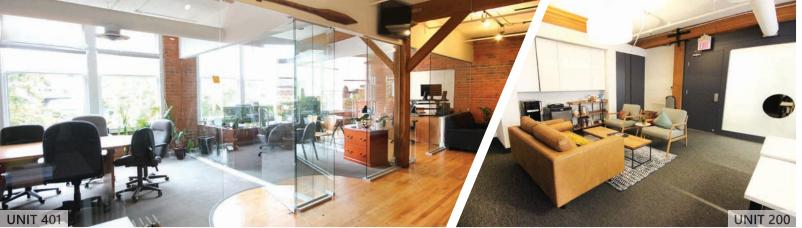

# **AVAILABILITIES**

WATER STREET

| UNIT: | DESCRIPTION:                                                                                                                                                      | SIZE:*                | GROSS RENT:          | SUBLEASE EXPIRY: | AVAILABILITY:     |
|-------|-------------------------------------------------------------------------------------------------------------------------------------------------------------------|-----------------------|----------------------|------------------|-------------------|
| #200  | Full floor unit with extraordinary North Shore views. Layout features generous mix of open area, meeting rooms, private offices, large reception and kitchenette. | 4,457.09 SF (approx.) | \$19,900/month + GST | August 30, 2023  | September 1, 2020 |
| #401  | Character unit with excellent ceiling heights, track lighting, hardwood floors, ample natural light and glass partitions.                                         | 1591.71 SF (approx.)  | Please contact us    | August 30, 2023  | On notice         |