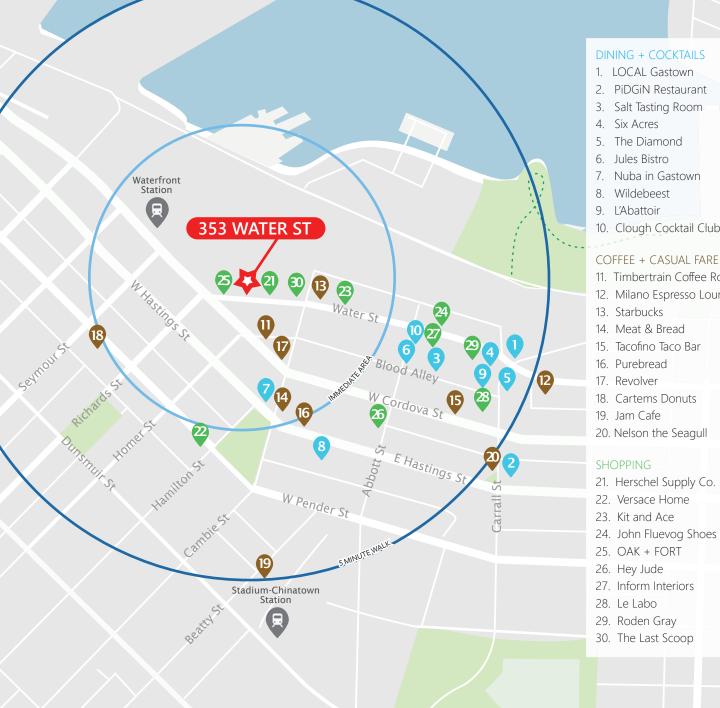

# **AVAILABILITIES**

WATER STREET

| UNIT: | DESCRIPTION:                                                                                                                                                      | SIZE:*                | GROSS RENT:          | SUBLEASE EXPIRY: | AVAILABILITY:     |
|-------|-------------------------------------------------------------------------------------------------------------------------------------------------------------------|-----------------------|----------------------|------------------|-------------------|
| #200  | Full floor unit with extraordinary North Shore views. Layout features generous mix of open area, meeting rooms, private offices, large reception and kitchenette. | 4,457.09 SF (approx.) | \$19,900/month + GST | August 30, 2023  | September 1, 2020 |
| #401  | Character unit with excellent ceiling heights, track lighting, hardwood floors, ample natural light and glass partitions.                                         | 1591.71 SF (approx.)  | Please contact us    | August 30, 2023  | On notice         |