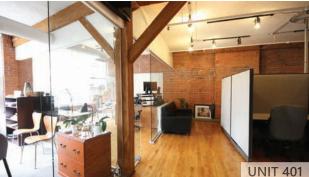

# **AVAILABILITIES**

WATER STREET

| UNIT: | DESCRIPTION:                                                                                                                                                      | SIZE:*                | GROSS RENT:          | SUBLEASE EXPIRY: | AVAILABILITY:     |
|-------|-------------------------------------------------------------------------------------------------------------------------------------------------------------------|-----------------------|----------------------|------------------|-------------------|
| #200  | Full floor unit with extraordinary North Shore views. Layout features generous mix of open area, meeting rooms, private offices, large reception and kitchenette. | 4,457.09 SF (approx.) | \$19,900/month + GST | August 30, 2023  | September 1, 2020 |
| #401  | Character unit with excellent ceiling heights, track lighting, hardwood floors, ample natural light and glass partitions.                                         | 1591.71 SF (approx.)  | Please contact us    | August 30, 2023  | On notice         |