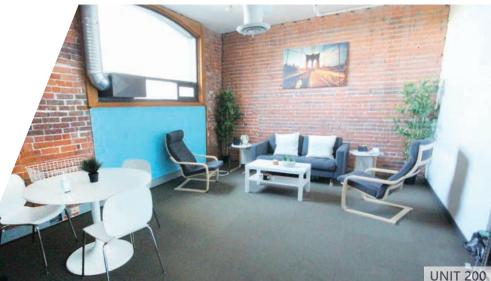

# **AVAILABILITIES**

WATER STREET

| UNIT: | DESCRIPTION:                                                                                                                                                      | SIZE:*                | GROSS RENT:          | SUBLEASE EXPIRY: | AVAILABILITY:     |
|-------|-------------------------------------------------------------------------------------------------------------------------------------------------------------------|-----------------------|----------------------|------------------|-------------------|
| #200  | Full floor unit with extraordinary North Shore views. Layout features generous mix of open area, meeting rooms, private offices, large reception and kitchenette. | 4,457.09 SF (approx.) | \$19,900/month + GST | August 30, 2023  | September 1, 2020 |
| #401  | Character unit with excellent ceiling heights, track lighting, hardwood floors, ample natural light and glass partitions.                                         | 1591.71 SF (approx.)  | Please contact us    | August 30, 2023  | On notice         |