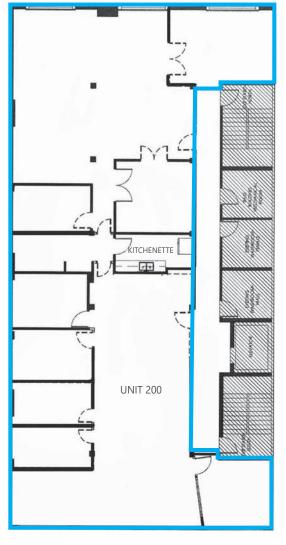

# **AVAILABILITIES**

WATER STREET

| UNIT: | DESCRIPTION:                                                                                                                                                      | SIZE:*                | GROSS RENT:          | SUBLEASE EXPIRY: | AVAILABILITY:     |
|-------|-------------------------------------------------------------------------------------------------------------------------------------------------------------------|-----------------------|----------------------|------------------|-------------------|
| #200  | Full floor unit with extraordinary North Shore views. Layout features generous mix of open area, meeting rooms, private offices, large reception and kitchenette. | 4,457.09 SF (approx.) | \$19,900/month + GST | August 30, 2023  | September 1, 2020 |
| #401  | Character unit with excellent ceiling heights, track lighting, hardwood floors, ample natural light and glass partitions.                                         | 1591.71 SF (approx.)  | Please contact us    | August 30, 2023  | On notice         |