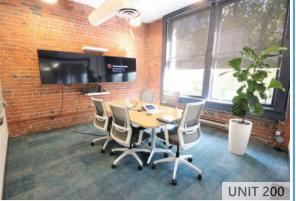

# **AVAILABILITIES**

WATER STREET

| UNIT: | DESCRIPTION:                                                                                                                                                      | SIZE:*                | GROSS RENT:          | SUBLEASE EXPIRY: | AVAILABILITY:     |
|-------|-------------------------------------------------------------------------------------------------------------------------------------------------------------------|-----------------------|----------------------|------------------|-------------------|
| #200  | Full floor unit with extraordinary North Shore views. Layout features generous mix of open area, meeting rooms, private offices, large reception and kitchenette. | 4,457.09 SF (approx.) | \$19,900/month + GST | August 30, 2023  | September 1, 2020 |
| #401  | Character unit with excellent ceiling heights, track lighting, hardwood floors, ample natural light and glass partitions.                                         | 1591.71 SF (approx.)  | Please contact us    | August 30, 2023  | On notice         |