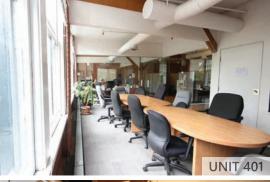

# **AVAILABILITIES**

WATER STREET

| UNIT: | DESCRIPTION:                                                                                                                                                      | SIZE:*                | GROSS RENT:          | SUBLEASE EXPIRY: | AVAILABILITY:     |
|-------|-------------------------------------------------------------------------------------------------------------------------------------------------------------------|-----------------------|----------------------|------------------|-------------------|
| #200  | Full floor unit with extraordinary North Shore views. Layout features generous mix of open area, meeting rooms, private offices, large reception and kitchenette. | 4,457.09 SF (approx.) | \$19,900/month + GST | August 30, 2023  | September 1, 2020 |
| #401  | Character unit with excellent ceiling heights, track lighting, hardwood floors, ample natural light and glass partitions.                                         | 1591.71 SF (approx.)  | Please contact us    | August 30, 2023  | On notice         |