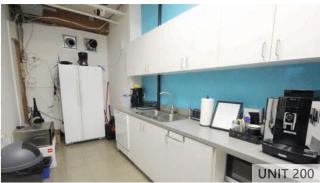

# **AVAILABILITIES**

WATER STREET

| UNIT: | DESCRIPTION:                                                                                                                                                      | SIZE:*                | GROSS RENT:          | SUBLEASE EXPIRY: | AVAILABILITY:     |
|-------|-------------------------------------------------------------------------------------------------------------------------------------------------------------------|-----------------------|----------------------|------------------|-------------------|
| #200  | Full floor unit with extraordinary North Shore views. Layout features generous mix of open area, meeting rooms, private offices, large reception and kitchenette. | 4,457.09 SF (approx.) | \$19,900/month + GST | August 30, 2023  | September 1, 2020 |
| #401  | Character unit with excellent ceiling heights, track lighting, hardwood floors, ample natural light and glass partitions.                                         | 1591.71 SF (approx.)  | Please contact us    | August 30, 2023  | On notice         |