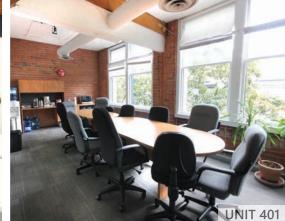

# **AVAILABILITIES**

WATER STREET

| UNIT: | DESCRIPTION:                                                                                                                                                      | SIZE:*                | GROSS RENT:          | SUBLEASE EXPIRY: | AVAILABILITY:     |
|-------|-------------------------------------------------------------------------------------------------------------------------------------------------------------------|-----------------------|----------------------|------------------|-------------------|
| #200  | Full floor unit with extraordinary North Shore views. Layout features generous mix of open area, meeting rooms, private offices, large reception and kitchenette. | 4,457.09 SF (approx.) | \$19,900/month + GST | August 30, 2023  | September 1, 2020 |
| #401  | Character unit with excellent ceiling heights, track lighting, hardwood floors, ample natural light and glass partitions.                                         | 1591.71 SF (approx.)  | Please contact us    | August 30, 2023  | On notice         |