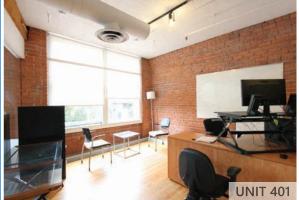

# **AVAILABILITIES**

WATER STREET

| UNIT: | DESCRIPTION:                                                                                                                                                      | SIZE:*                | GROSS RENT:          | SUBLEASE EXPIRY: | AVAILABILITY:     |
|-------|-------------------------------------------------------------------------------------------------------------------------------------------------------------------|-----------------------|----------------------|------------------|-------------------|
| #200  | Full floor unit with extraordinary North Shore views. Layout features generous mix of open area, meeting rooms, private offices, large reception and kitchenette. | 4,457.09 SF (approx.) | \$19,900/month + GST | August 30, 2023  | September 1, 2020 |
| #401  | Character unit with excellent ceiling heights, track lighting, hardwood floors, ample natural light and glass partitions.                                         | 1591.71 SF (approx.)  | Please contact us    | August 30, 2023  | On notice         |