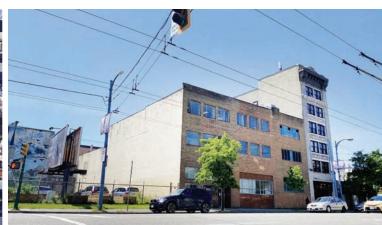

|                | 450 E HASTINGS ST       | 460 E HASTINGS ST                                                     | 470 E HASTINGS ST  | 478 E HASTINGS ST  | 441 E PENDER ST   |
|----------------|-------------------------|-----------------------------------------------------------------------|--------------------|--------------------|-------------------|
| LOT SIZE       | 3,050 SF*               | Three Contiguous Lots:<br>9,150 SF + 3,050 SF + 1,900 SF = 14,100 SF* |                    |                    | 6,100 SF*         |
| PID            | 015-578-038             | 007-216-289                                                           | 015-578-321        | 008-357-510        | 015-578-747       |
| ZONING         | DEOD                    | DEOD                                                                  | DEOD               | DEOD               | RT-3              |
| PROPERTY TAXES | \$15,190.27 (2019)      | \$71,384.54 (2019)                                                    | \$15,621.27 (2019) | \$10,361.96 (2019) | \$8,939.70 (2019) |
| NOTES          | Single-storey structure | Multi-storey building                                                 | Vacant Lot         | Vacant Lot         | Vacant Lot        |