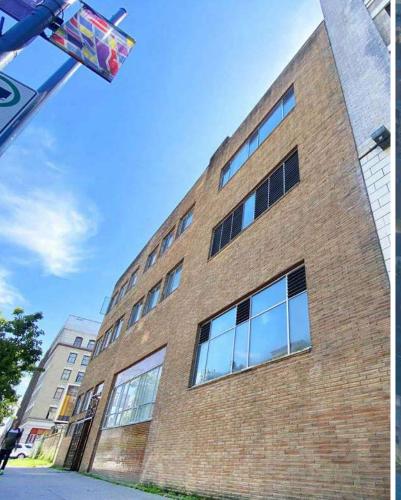

### **LOCATION**

The subject properties are strategically located on the 400 block of East Hastings Street and East Pender Street, between Jackson Avenue and Dunlevy Avenue, in the Strathcona-Downtown Eastside neighbourhood of Vancouver, B.C.

### **MUNICIPAL ADDRESS**

450, 460, 470, 478 E Hastings Street 441 E Pender Street

|                | 450 E HASTINGS ST       | 460 E HASTINGS ST                                                     | 470 E HASTINGS ST  | 478 E HASTINGS ST  | 441 E PENDER ST   |
|----------------|-------------------------|-----------------------------------------------------------------------|--------------------|--------------------|-------------------|
| LOT SIZE       | 3,050 SF*               | Three Contiguous Lots:<br>9,150 SF + 3,050 SF + 1,900 SF = 14,100 SF* |                    |                    | 6,100 SF*         |
| PID            | 015-578-038             | 007-216-289                                                           | 015-578-321        | 008-357-510        | 015-578-747       |
| ZONING         | DEOD                    | DEOD                                                                  | DEOD               | DEOD               | RT-3              |
| PROPERTY TAXES | \$15,190.27 (2019)      | \$71,384.54 (2019)                                                    | \$15,621.27 (2019) | \$10,361.96 (2019) | \$8,939.70 (2019) |
| NOTES          | Single-storey structure | Multi-storey building                                                 | Vacant Lot         | Vacant Lot         | Vacant Lot        |