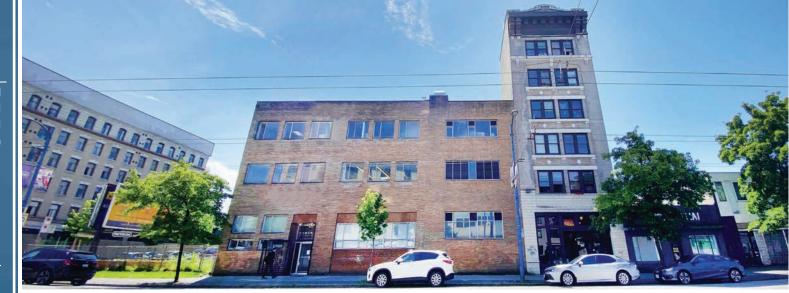

### **LOCATION**

The subject properties are strategically located on the 400 block of East Hastings Street and East Pender Street, between Jackson Avenue and Dunlevy Avenue, in the Strathcona-Downtown Eastside neighbourhood of Vancouver, B.C.

### **MUNICIPAL ADDRESS**

450, 460, 470, 478 E Hastings Street 441 E Pender Street

|                | 450 E HASTINGS ST       | 460 E HASTINGS ST                                                     | 470 E HASTINGS ST  | 478 E HASTINGS ST  | 441 E PENDER ST   |
|----------------|-------------------------|-----------------------------------------------------------------------|--------------------|--------------------|-------------------|
| LOT SIZE       | 3,050 SF*               | Three Contiguous Lots:<br>9,150 SF + 3,050 SF + 1,900 SF = 14,100 SF* |                    |                    | 6,100 SF*         |
| PID            | 015-578-038             | 007-216-289                                                           | 015-578-321        | 008-357-510        | 015-578-747       |
| ZONING         | DEOD                    | DEOD                                                                  | DEOD               | DEOD               | RT-3              |
| PROPERTY TAXES | \$15,190.27 (2019)      | \$71,384.54 (2019)                                                    | \$15,621.27 (2019) | \$10,361.96 (2019) | \$8,939.70 (2019) |
| NOTES          | Single-storey structure | Multi-storey building                                                 | Vacant Lot         | Vacant Lot         | Vacant Lot        |