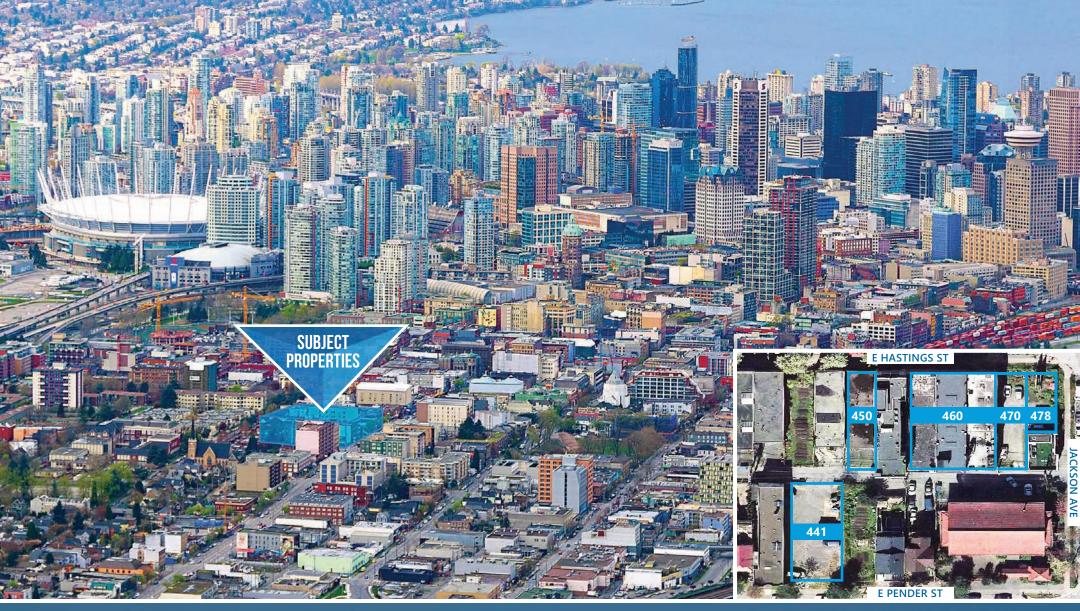

### **LOCATION**

The subject properties are strategically located on the 400 block of East Hastings Street and East Pender Street, between Jackson Avenue and Dunlevy Avenue, in the Strathcona-Downtown Eastside neighbourhood of Vancouver, B.C.

### **MUNICIPAL ADDRESS**

450, 460, 470, 478 E Hastings Street 441 E Pender Street

|                | 450 E HASTINGS ST       | 460 E HASTINGS ST                                                     | 470 E HASTINGS ST  | 478 E HASTINGS ST  | 441 E PENDER ST   |
|----------------|-------------------------|-----------------------------------------------------------------------|--------------------|--------------------|-------------------|
| LOT SIZE       | 3,050 SF*               | Three Contiguous Lots:<br>9,150 SF + 3,050 SF + 1,900 SF = 14,100 SF* |                    |                    | 6,100 SF*         |
| PID            | 015-578-038             | 007-216-289                                                           | 015-578-321        | 008-357-510        | 015-578-747       |
| ZONING         | DEOD                    | DEOD                                                                  | DEOD               | DEOD               | RT-3              |
| PROPERTY TAXES | \$15,190.27 (2019)      | \$71,384.54 (2019)                                                    | \$15,621.27 (2019) | \$10,361.96 (2019) | \$8,939.70 (2019) |
| NOTES          | Single-storey structure | Multi-storey building                                                 | Vacant Lot         | Vacant Lot         | Vacant Lot        |