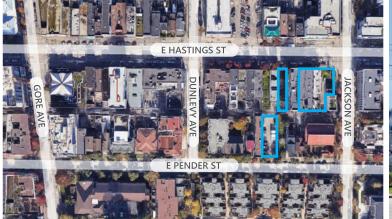

### **LOCATION**

The subject properties are strategically located on the 400 block of East Hastings Street and East Pender Street, between Jackson Avenue and Dunlevy Avenue, in the Strathcona-Downtown Eastside neighbourhood of Vancouver, B.C.

### **MUNICIPAL ADDRESS**

450, 460, 470, 478 E Hastings Street 441 E Pender Street

|                | 450 E HASTINGS ST       | 460 E HASTINGS ST                                                     | 470 E HASTINGS ST  | 478 E HASTINGS ST  | 441 E PENDER ST   |
|----------------|-------------------------|-----------------------------------------------------------------------|--------------------|--------------------|-------------------|
| LOT SIZE       | 3,050 SF*               | Three Contiguous Lots:<br>9,150 SF + 3,050 SF + 1,900 SF = 14,100 SF* |                    |                    | 6,100 SF*         |
| PID            | 015-578-038             | 007-216-289                                                           | 015-578-321        | 008-357-510        | 015-578-747       |
| ZONING         | DEOD                    | DEOD                                                                  | DEOD               | DEOD               | RT-3              |
| PROPERTY TAXES | \$15,190.27 (2019)      | \$71,384.54 (2019)                                                    | \$15,621.27 (2019) | \$10,361.96 (2019) | \$8,939.70 (2019) |
| NOTES          | Single-storey structure | Multi-storey building                                                 | Vacant Lot         | Vacant Lot         | Vacant Lot        |