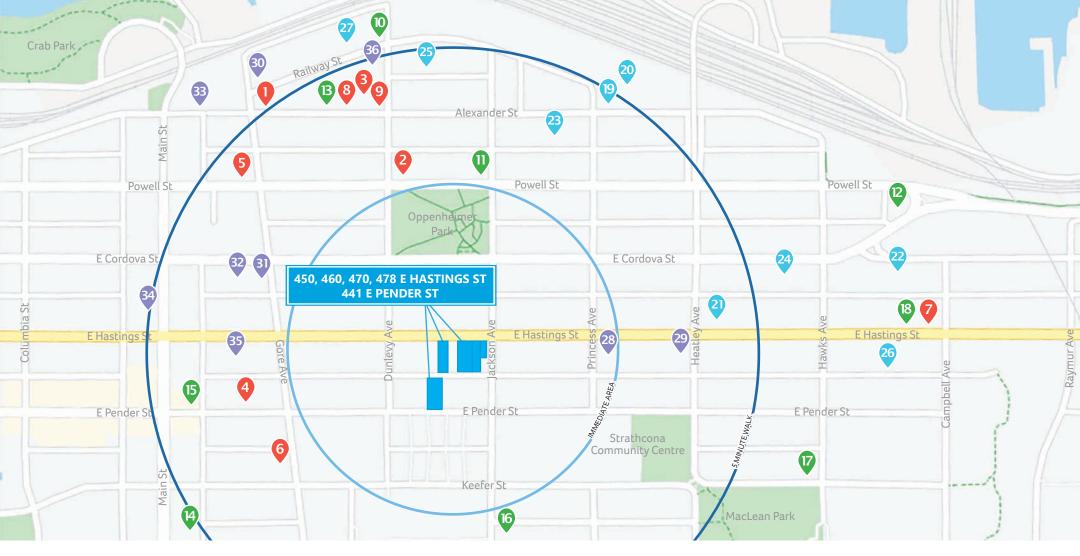

### **LOCATION**

The subject properties are strategically located on the 400 block of East Hastings Street and East Pender Street, between Jackson Avenue and Dunlevy Avenue, in the Strathcona-Downtown Eastside neighbourhood of Vancouver, B.C.

### **MUNICIPAL ADDRESS**

450, 460, 470, 478 E Hastings Street 441 E Pender Street

## **NEIGHBOURHOOD**

Strathcona has experienced rapid growth in commercial and residential development in recent years and features an excellent mix of amenities, public spaces, retail shops, restaurants and cafes. The subject properties are situated minutes from downtown Vancouver and are in close proximity to Railtown, Chinatown and Gastown. This location is strategically poised for continued exceptional growth and a massive influx of new businesses and residents.

### RESTAURANTS/BREWERIES

- 1. Ask For Luigi
- 2. The Mackenzie Room
- 3. Belgard Kitchen
- 4. Kissa Tanto
- 5. Cuchillo
- 6. The Emerald
- 7. Strathcona Beer Company
- 8. Postmark Brewing
- 9. Vancouver Urban Winery

### CAFÉS

- 10. Railtown Cafe
- 11. The Uncommon Cafe
- 12. Starbucks
- 13. Pallet Coffee Roasters
- 14. Matchstick Coffee Roasters
- 15. Propaganda Coffee
- 16. Finch's Market
- 17. Wilder Snail
- 18. Prototype Coffee

### **BUSINESSES**

- 19. Aritzia Head Office
- 20. Herschel Supply Co. Head Office
- 21. Pure Design Inc.
- 22. Clubcard Printing
- 23. Creative Coworkers
- 24. MakerLabs
- 25. Park & Fifth
- 26. CF Interiors
- 27. Form3 Design Inc.

### CULTURE

- 28. Mónica Reyes Gallery
- 29. Fazakas Gallery
- 30. Ice Box Gallery
- 31. Firehall Arts Centre
- 32. Vancouver Police Museum
- 33. The Ironworks
- 34. Imperial Vancouver
- 35. Rickshaw Theatre
- 36. Monstercat