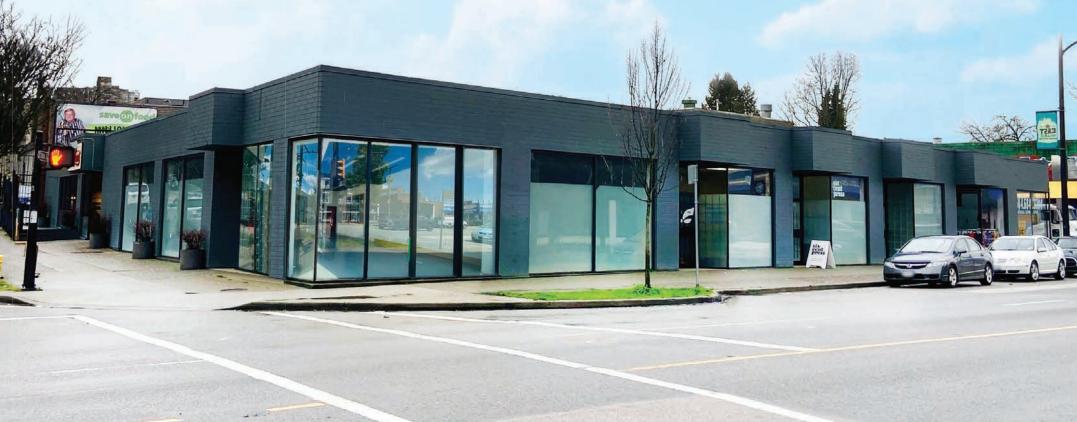

# 19 VICTORIA DRIVE

PORT TOWN LIGHT INDUSTRIAL OPPORTUNITY

## **LOCATION**

The subject property is located in the heart of Vancouver's exciting Port Town district. Just two blocks north of the innovative Ironworks Development by Conwest, the area is a burgeoning district extending from the Gastown and Railtown markets just minutes to the east. The area has seen a recent influx of chic restaurants, cafés, distilleries, microbreweries, and creative spaces, including Scandilicious, JJ Bean, Resurrection Spirits, Pallet Coffee Roasters, Parallel 49, and Odd Society Spirits. Right across the street is the iconic Hamilton Bank Building, home to the Pie Shoppe and Aleph Eatery. 19 Victoria Drive is an exceptional opportunity to lease a spacious light industrial unit in a highly coveted and rapidly growing location.