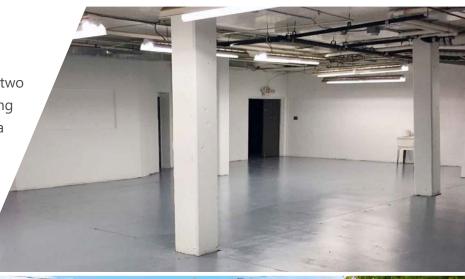

### **FEATURES**

Full lower level unit with good ceiling heights

Dedicated street front entry from Victoria Drive with signage potential

• Private in suite washrooms

Secure gated parking plus ample street parking and excellent transit access

Rapidly transforming neighborhood with multiple eateries, breweries, and retailers in the immediate area

**SIZE:**\* 7,500 SF (approx.)

**BASIC RENT:** \$9.90 PSFPA

**ADDITIONAL RENT:** \$5.75 (2020 est.)

**GROSS RENT:** \$9,781.25/month

**PARKING:** 2 stalls

**ZONING:** M-2 Industrial

**AVAILABILITY:** Immediately