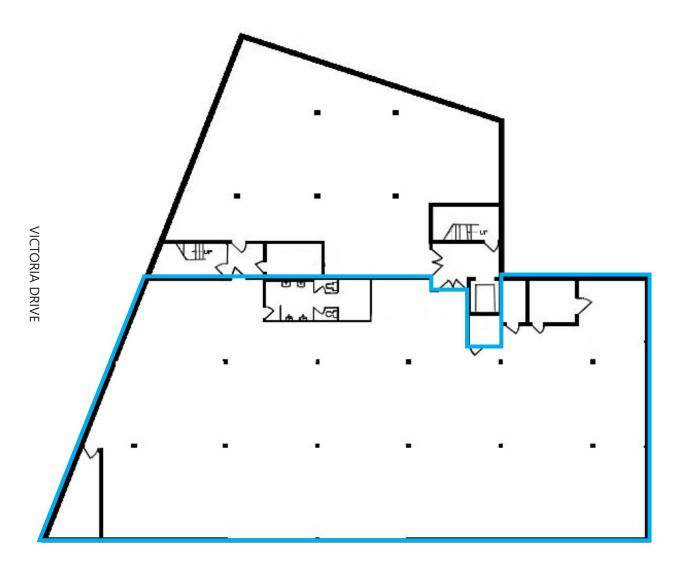

ilton Bank Building, home to the Pie Shoppe and Aleph Eatery. 19 Victoria Drive is an exceptional opportunity to lease a spacious light industrial unit in a highly coveted and rapidly growing location.



### **FEATURES**

Full lower level unit with good ceiling heights

Dedicated street front entry from Victoria Drive with signage potential

• Private in suite washrooms

Secure gated parking plus ample street parking and excellent transit access

Rapidly transforming neighborhood with multiple eateries, breweries, and retailers in the immediate area

**SIZE:**\* 7,500 SF (approx.)

**BASIC RENT:** \$9.90 PSFPA

**ADDITIONAL RENT:** \$5.75 (2020 est.)

**GROSS RENT:** \$9,781.25/month

**PARKING:** 2 stalls

**ZONING:** M-2 Industrial

**AVAILABILITY:** Immediately





## **FLOOR PLAN**



POWELL STREET











#### **CRAFT BREWERIES**

- . Odd Society Spirits
- 2. Callister Brewing Co.
- 3. Boombox Brewing Company
- 4. Storm Brewing LTD.
- 5. Andina Brewing Company
- 6. Powell Brewery
- 7. Parallel 49 Brewing Company
- 8. Off The Rail Brewing
- 9. Coal Harbour Brewing Company
- 10. Resurrection Spirits

#### **RESTAURANTS & CAFÉS**

- 11. Pallet Coffee Roasters
- 12. The Pie Shoppe
- 13. Aleph Eatery
- 14. Axum Restaurant
- 15. The Narcissus
- 16. Scandilicious
- 17. JJ Bean Coffee Roasters
- 18. Yama Café
- 19. Yolks
- 20. Timbertrain Coffee Depot

#### AMENITIES

- 21. Sahota's No Frills
- 22. SPUD.ca
- 23. Chevron
- 24. 7-Eleven
- 25. Shell
- 26. Templeton Market
- 27. Peake of Catering
- 28. Artist Resource Centre







#### **ROBERT THAM**

604.609.0882 Ext. 223