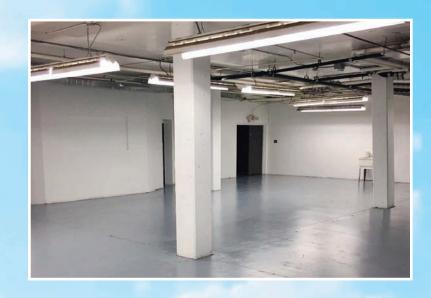

### **FEATURES**

Full lower level unit with good ceiling heights

Dedicated street front entry from Victoria Drive with signage potential

• Private in suite washrooms

Secure gated parking plus ample street parking and excellent transit access

Rapidly transforming neighborhood with multiple eateries, breweries, and retailers in the immediate area

**SIZE:**\* 7,500 SF (approx.)

**BASIC RENT:** \$9.90 PSFPA

**ADDITIONAL RENT:** \$5.75 (2020 est.)

**GROSS RENT:** \$9,781.25/month

**PARKING:** 2 stalls

**ZONING:** M-2 Industrial

**AVAILABILITY:** Immediately