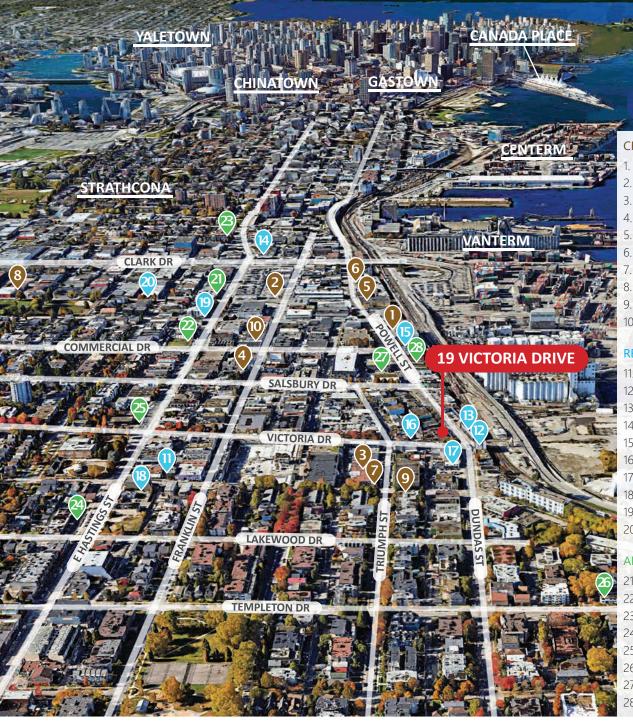

## **LOCATION**

The subject property is located in the heart of Vancouver's exciting Port Town district. Just two blocks north of the innovative Ironworks Development by Conwest, the area is a burgeoning district extending from the Gastown and Railtown markets just minutes to the east. The area has seen a recent influx of chic restaurants, cafés, distilleries, microbreweries, and creative spaces, including Scandilicious, JJ Bean, Resurrection Spirits, Pallet Coffee Roasters, Parallel 49, and Odd Society Spirits. Right across the street is the iconic Hamilton Bank Building, home to the Pie Shoppe and Aleph Eatery. 19 Victoria Drive is an exceptional opportunity to lease a spacious light industrial unit in a highly coveted and rapidly growing location.

#### **CRAFT BREWERIES**

- . Odd Society Spirits
- 2. Callister Brewing Co.
- 3. Boombox Brewing Company
- 4. Storm Brewing LTD.
- 5. Andina Brewing Company
- 6. Powell Brewery
- 7. Parallel 49 Brewing Company
- 8. Off The Rail Brewing
- 9. Coal Harbour Brewing Company
- 10. Resurrection Spirits

#### **RESTAURANTS & CAFÉS**

- 11. Pallet Coffee Roasters
- 12. The Pie Shoppe
- 13. Aleph Eatery
- 14. Axum Restaurant
- 15. The Narcissus
- 16. Scandilicious
- 17. JJ Bean Coffee Roasters
- 18. Yama Café
- 19. Yolks
- 20. Timbertrain Coffee Depot

#### AMENITIES

- 21. Sahota's No Frills
- 22. SPUD.ca
- 23. Chevron
- 24. 7-Eleven
- 25. Shell
- 26. Templeton Market
- 27. Peake of Catering
- 28. Artist Resource Centre