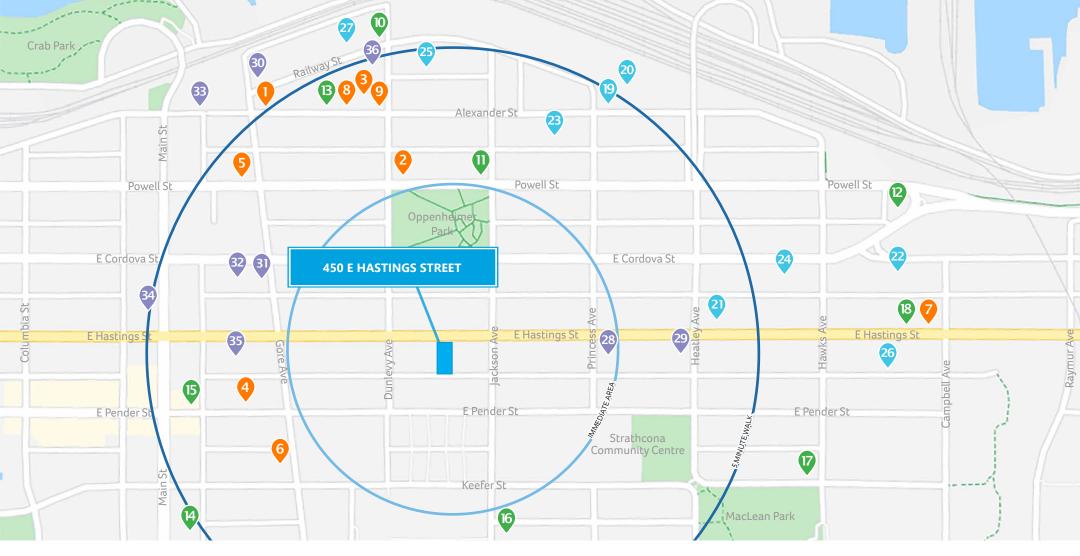

### **NEIGHBOURHOOD**

Strathcona has experienced rapid growth in commercial and residential development in recent years and features an excellent mix of amenities, public spaces, retail shops, restaurants and cafes. The subject property is situated minutes from downtown Vancouver and is in close proximity to Railtown, Chinatown and Gastown.

#### RESTAURANTS/BREWERIES

- 1. Ask For Luigi
- 2. The Mackenzie Room
- 3. Belgard Kitchen
- 4. Kissa Tanto
- 5. Cuchillo
- 6. The Emerald
- 7. Strathcona Beer Company
- 8. Postmark Brewing
- 9. Vancouver Urban Winery

#### CAFÉS

- 10. Railtown Cafe
- 11. The Uncommon Cafe
- 12. Starbucks
- 13. Pallet Coffee Roasters
- 14. Matchstick Coffee Roasters
- 15. Propaganda Coffee
- 16. Finch's Market
- 17. Wilder Snail
- 18. Prototype Coffee

#### **BUSINESSES**

- 19. Aritzia Head Office
- 20. Herschel Supply Co. Head Office
- 21. Pure Design Inc.
- 22. Clubcard Printing
- 23. Creative Coworkers
- 24. MakerLabs
- 25. Park & Fifth
- 26. CF Interiors
- 27. Form3 Design Inc.

#### CULTURE

- 28. Mónica Reyes Gallery
- 29. Fazakas Gallery
- 30. Ice Box Gallery
- 31. Firehall Arts Centre
- 32. Vancouver Police Museum
- 33. The Ironworks
- 34. Imperial Vancouver
- 35. Rickshaw Theatre
- 36. Monstercat