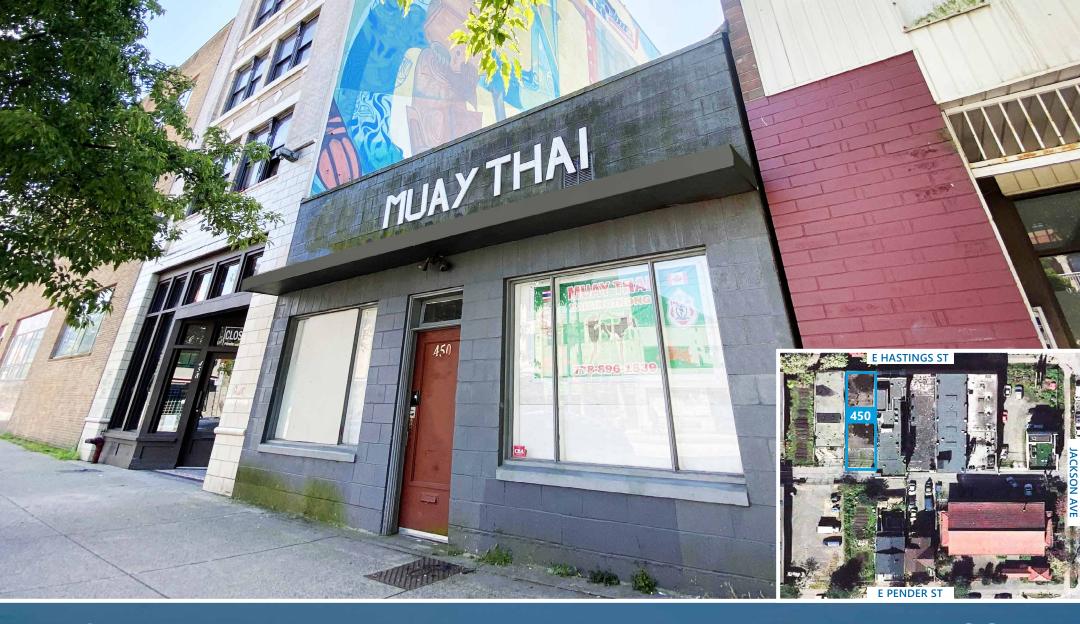

# 450 E HASTINGS STREET

**Strathcona Investment Property** 

#### **LOCATION**

The subject property is strategically located on the 400 block of East Hastings Street, between Jackson Avenue and Dunlevy Avenue, in the Strathcona-Downtown Eastside neighbourhood of Vancouver, B.C.

#### **MUNICIPAL ADDRESS**

450 E Hastings Street

| LOT SIZE  | PID         | ZONING | PROPERTY TAXES     | APPROVED OCCUPANCY             | NOTES                   |
|-----------|-------------|--------|--------------------|--------------------------------|-------------------------|
| 3,050 SF* | 015-578-038 | DEOD   | \$11,747.50 (2020) | Food or Beverage Manufacturing | Single-storey structure |