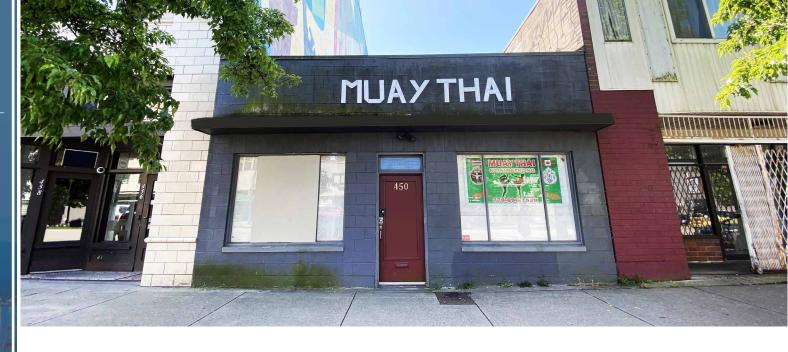

# 450 E HASTINGS STREET

**Strathcona Investment Property** 

#### **LOCATION**

The subject property is strategically located on the 400 block of East Hastings Street, between Jackson Avenue and Dunlevy Avenue, in the Strathcona-Downtown Eastside neighbourhood of Vancouver, B.C.

#### **MUNICIPAL ADDRESS**

450 E Hastings Street

| LOT SIZE  | PID         | ZONING | PROPERTY TAXES     | APPROVED OCCUPANCY             | NOTES                   |
|-----------|-------------|--------|--------------------|--------------------------------|-------------------------|
| 3,050 SF* | 015-578-038 | DEOD   | \$11,747.50 (2020) | Food or Beverage Manufacturing | Single-storey structure |