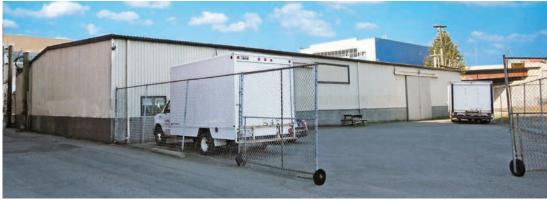

- Spacious warehouse/industrial building prominently located on a large corner lot
- Attached fenced paved lot with direct loading access and parking for 5-6 vehicles
- Two drive-in loading bay doors at grade
- Large open area ideal for storage or production
- Exceptional ceiling heights

**BUILDING SIZE\***:

- Additional non-conforming mezzanine<sup>1</sup> offering 1,600 SF (approx.) of additional storage space
- Dedicated 2-piece washroom, large lunch room, and private office
- Multiple skylights and ample lighting throughout

LOT SIZE<sup>2</sup>: 13,609 SF (approx.)

GROSS RENT: \$13,883.33/month + GST

9,800 SF (approx.)

ZONING: M-2 (Industrial)

AVAILABILITY: On notice

<sup>1</sup>The mezzanine is non-conforming and the property is being sold as it is. <sup>2</sup>All sizes are approximate and subject to verification.