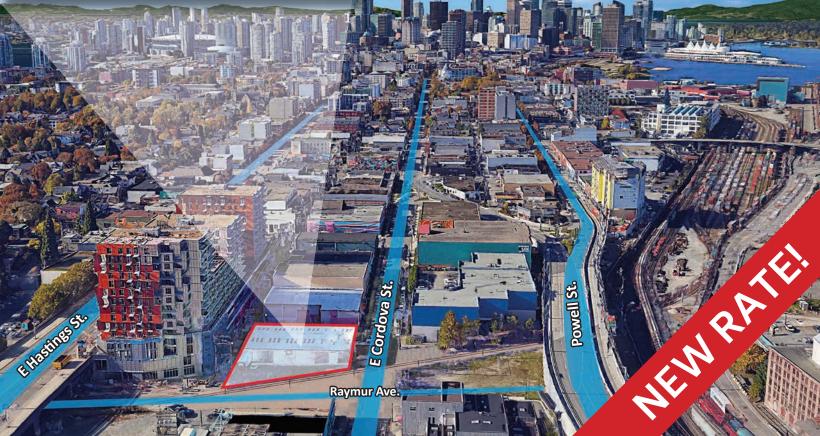

#### **LOCATION**

The subject property is located on the 900 block of East Cordova Street in trendy Strathcona, situated at the foothill of downtown Vancouver and adjacent to Railtown, Chinatown and Gastown. The area has recently seen rapid growth in commercial and residential development and features an excellent mix of amenities and venues nearby. Notable neighbours include Strathcona Beer Company, Les Amis Du Fromage, Liquids + Solids, the new CF Interiors showroom, and the recently completed Strathcona Public Library. Just a few steps to the south is the 300+ unit Strathcona Village development by Wall Financial. The area is strategically poised for continued growth and will experience a huge influx of new residents and businesses in the near future.