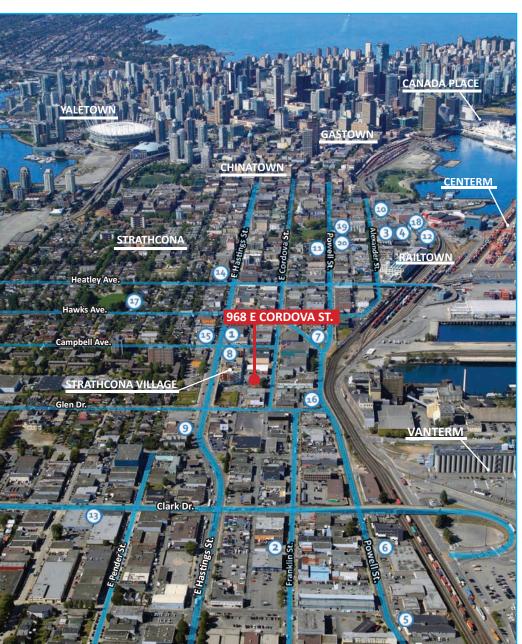

#### NEIGHBOURHOOD

#### CRAFT BREWERIES

1. Strathcona Beer Company

Company 2. Callister Brewing Co.

3. Vancouver Urban Winery

4. Postmark Brewing

5. Andina Brewing Company

6. Powell Brewery

#### RESTAURANTS/CAFÉS

7. Starbucks

9. Pink Pearl Chinese Seafood

11. Dosanko

13. Argo Roasters

15. The Garden Strathcon

17. Wilder Snail

19. The Mackenzie Room

8. Liquids + Solids

10. Ask For Luigi

12. JJ Bean Coffee

14. The Heatley

16. Casa Del Caffé

10 D 'll C (/

18. Railtown Café

20. The Uncommon Café