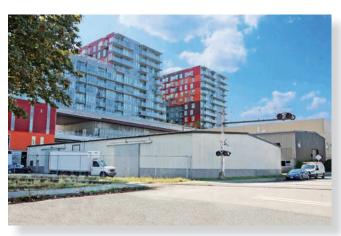

#### **LOCATION**

The subject property is located on the 900 block of East Cordova Street in trendy Strathcona, situated at the foothill of downtown Vancouver and adjacent to Railtown, Chinatown and Gastown. The area has recently seen rapid growth in commercial and residential development and features an excellent mix of amenities and venues nearby. Notable neighbours include Strathcona Beer Company, Les Amis Du Fromage, Liquids + Solids, the new CF Interiors showroom, and the recently completed Strathcona Public Library. Just a few steps to the south is the 300+ unit Strathcona Village development by Wall Financial. The area is strategically poised for continued growth and will experience a huge influx of new residents and businesses in the near future.

- Spacious warehouse/industrial building prominently located on a large corner lot
- Attached fenced paved lot with direct loading access and parking for 5-6 vehicles
- Two drive-in loading bay doors at grade
- Large open area ideal for storage or production
- Exceptional ceiling heights