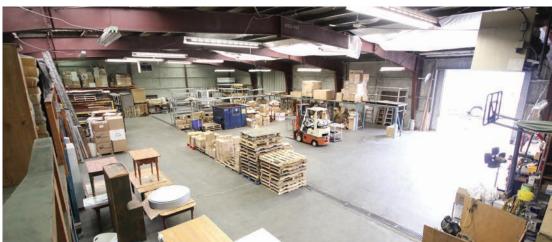

- Spacious warehouse/industrial building prominently located on a large corner lot
- Attached fenced paved lot with direct loading access and parking for 5-6 vehicles
- Two drive-in loading bay doors at grade
- Large open area ideal for storage or production
- Exceptional ceiling heights

**BUILDING SIZE\***:

- Additional non-conforming mezzanine<sup>1</sup> offering 1,600 SF (approx.) of additional storage space
- Dedicated 2-piece washroom, large lunch room, and private office
- Multiple skylights and ample lighting throughout