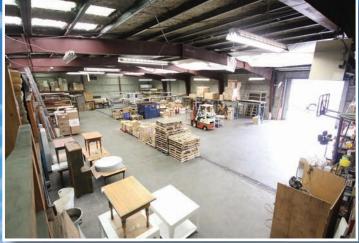

- Spacious warehouse/industrial building prominently located on a large corner lot
- Attached fenced paved lot with direct loading access and parking for 5-6 vehicles
- Two drive-in loading bay doors at grade
- Large open area ideal for storage or production
- Exceptional ceiling heights

**BUILDING SIZE\***:

- Additional non-conforming mezzanine<sup>1</sup> offering 1,600 SF (approx.) of additional storage space
- Dedicated 2-piece washroom, large lunch room, and private office
- Multiple skylights and ample lighting throughout