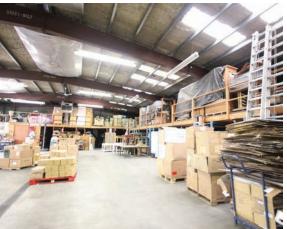

- Spacious warehouse/industrial building prominently located on a large corner lot
- Attached fenced paved lot with direct loading access and parking for 5-6 vehicles
- Two drive-in loading bay doors at grade
- Large open area ideal for storage or production
- Exceptional ceiling heights

**BUILDING SIZE\***:

- Additional non-conforming mezzanine<sup>1</sup> offering 1,600 SF (approx.) of additional storage space
- Dedicated 2-piece washroom, large lunch room, and private office
- Multiple skylights and ample lighting throughout