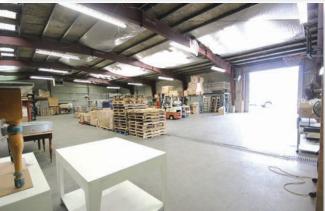

- Spacious warehouse/industrial building prominently located on a large corner lot
- Attached fenced paved lot with direct loading access and parking for 5-6 vehicles
- Two drive-in loading bay doors at grade
- Large open area ideal for storage or production
- Exceptional ceiling heights

**BUILDING SIZE\***:

- Additional non-conforming mezzanine<sup>1</sup> offering 1,600 SF (approx.) of additional storage space
- Dedicated 2-piece washroom, large lunch room, and private office
- Multiple skylights and ample lighting throughout