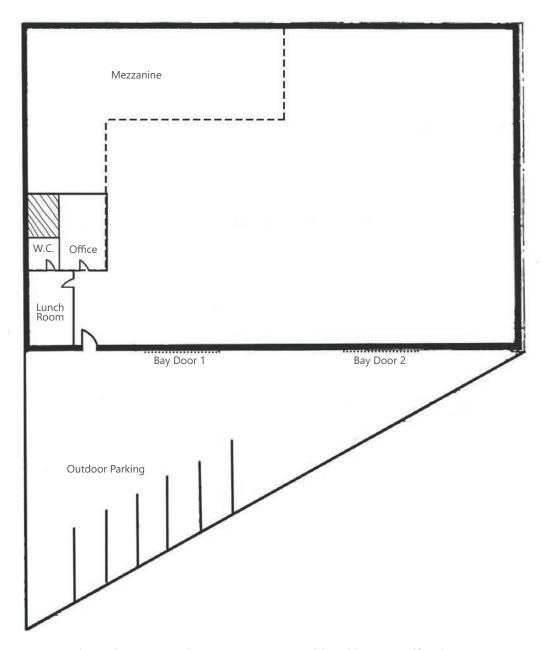

#### **FLOOR PLANS**

\*Floor plan may not be 100% accurate and is subject to verification.

**BUILDING SIZE\***:

- Additional non-conforming mezzanine<sup>1</sup> offering 1,600 SF (approx.) of additional storage space
- Dedicated 2-piece washroom, large lunch room, and private office
- Multiple skylights and ample lighting throughout

LOT SIZE<sup>2</sup>: 13,609 SF (approx.)

GROSS RENT: \$13,883.33/month + GST

9,800 SF (approx.)

ZONING: M-2 (Industrial)

AVAILABILITY: On notice

<sup>1</sup>The mezzanine is non-conforming and the property is being sold as it is. <sup>2</sup>All sizes are approximate and subject to verification.