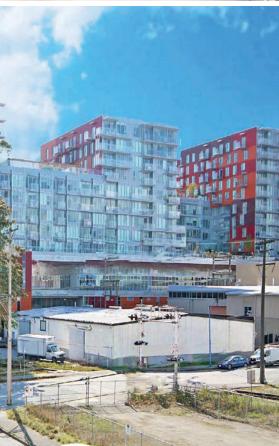

#### **LOCATION**

The subject property is located on the 900 block of East Cordova Street in trendy Strathcona, situated at the foothill of downtown Vancouver and adjacent to Railtown, Chinatown and Gastown. The area has recently seen rapid growth in commercial and residential development and features an excellent mix of amenities and venues nearby. Notable neighbours include Strathcona Beer Company, Les Amis Du Fromage, Liquids + Solids, the new CF Interiors showroom, and the recently completed Strathcona Public Library. Just a few steps to the south is the 300+ unit Strathcona Village development by Wall Financial. The area is strategically poised for continued growth and will experience a huge influx of new residents and businesses in the near future.