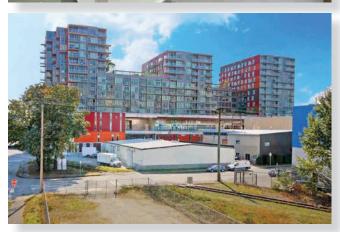

#### **LOCATION**

The subject property is located on the 900 block of East Cordova Street in trendy Strathcona, situated at the foothill of downtown Vancouver and adjacent to Railtown, Chinatown and Gastown. The area has recently seen rapid growth in commercial and residential development and features an excellent mix of amenities and venues nearby. Notable neighbours include Strathcona Beer Company, Les Amis Du Fromage, Liquids + Solids, the new CF Interiors showroom, and the recently completed Strathcona Public Library. Just a few steps to the south is the 300+ unit Strathcona Village development by Wall Financial. The area is strategically poised for continued growth and will experience a huge influx of new residents and businesses in the near future.

- Spacious warehouse/industrial building prominently located on a large corner lot
- Attached fenced paved lot with direct loading access and parking for 5-6 vehicles
- Two drive-in loading bay doors at grade
- Large open area ideal for storage or production
- Exceptional ceiling heights