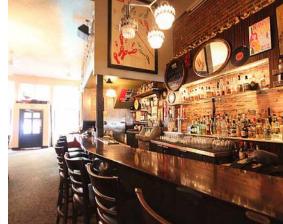

## **FEATURES**

- Extraordinary investment/owner occupier opportunity in the heart of Gastown
- Character restaurant and office asset with two storeys, both with mezzanines
- Main level features a fully fixtured, 1,800 SF (approx.) restaurant premises
- Second level features a beautifully renovated, 1,800 SF (approx.) character office unit, with a private washroom and shower
- Exposed brick and beam throughout
- Excellent carefree net investment with exceptional rental upside, with Gastown experiencing substantial year over year rental growth
- Opportunity for an owner occupier with strong in-place rental income
- Contact listing agent for further details