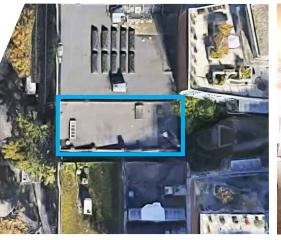

| LOT SIZE:*              | 1,500 SF (approx.)                               |
|-------------------------|--------------------------------------------------|
| <b>BUILDING SIZE:</b> * | 3,600 SF (approx.)                               |
| <b>RENTABLE AREA:</b>   | Please contact us                                |
| ZONING:                 | HA-2 (Gastown Historic Area)                     |
| LEGAL DESCRIPTION:      | LT C BLK 2 PL VAP205 DL OGT NWD GP 1 of LT 6     |
| PID:                    | 010-109-251                                      |
| ANNUAL NET INCOME:      | \$164,700.00/\$184,500.00 (Actual/Projected)     |
| <b>PROPERTY TAXES:</b>  | \$16,552.50 (2020)                               |
| ASKING PRICE:           | \$ <del>5,250,000.00</del> <b>\$4,995,000.00</b> |