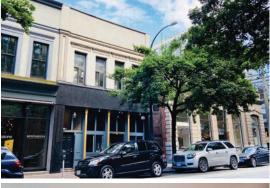

## **FEATURES**

- Extraordinary investment/owner occupier opportunity in the heart of Gastown
- Character restaurant and office asset with two storeys, both with mezzanines
- Main level features a fully fixtured, 1,800 SF (approx.) restaurant premises
- Second level features a beautifully renovated, 1,800 SF (approx.) character office unit, with a private washroom and shower
- Exposed brick and beam throughout
- Excellent carefree net investment with exceptional rental upside, with Gastown experiencing substantial year over year rental growth
- Opportunity for an owner occupier with strong in-place rental income
- Contact listing agent for further details