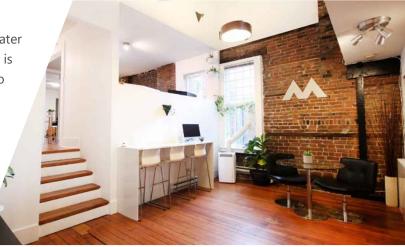

## **FEATURES**

- Extraordinary investment/owner occupier opportunity in the heart of Gastown
- Character restaurant and office asset with two storeys, both with mezzanines
- Main level features a fully fixtured, 1,800 SF (approx.) restaurant premises
- Second level features a beautifully renovated, 1,800 SF (approx.) character office unit, with a private washroom and shower
- Exposed brick and beam throughout
- Excellent carefree net investment with exceptional rental upside, with Gastown experiencing substantial year over year rental growth
- Opportunity for an owner occupier with strong in-place rental income
- Contact listing agent for further details