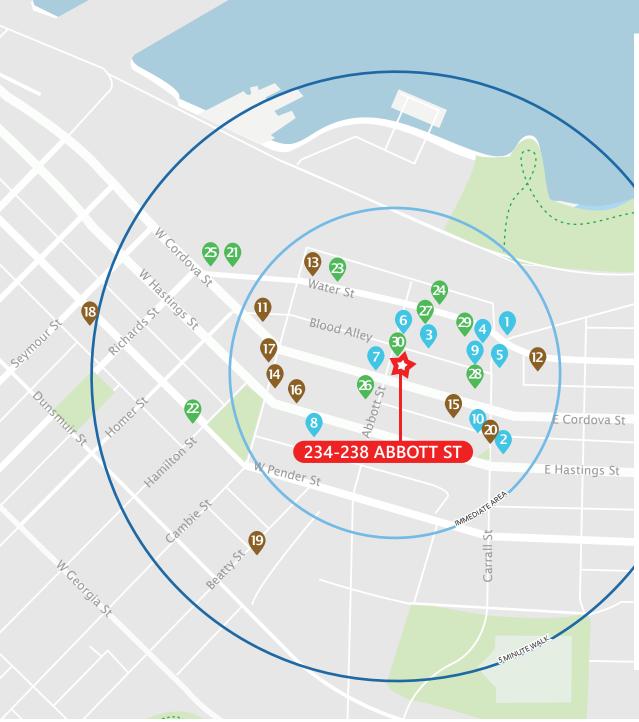

## 234-238 ABBOTT STREET

## **THE OPPORTUNITY**

234 – 238 Abbott Street is located in the heart of Gastown on Abbott Street steps away from vibrant Water Street. Gastown is an internationally renowned heritage zone, adjacent to Vancouver's financial core and is characterized by its cobblestone streets, brick and timber heritage buildings and historical charm. It is home to many boutiques, international retailers and award-winning restaurants with multiple emerging design firms and some of Vancouver's top high tech and visual effects companies. The subject asset is strategically located amongst several extremely successful mixed use developments, including the Terminus/Garage/Alhambra Projects by Salient Developments and the renowned Woodwards Development by Westbank, among others. The immediate area is further seeing development intensification with the brand new 114,000 SF mixed use rental project at 33 W Cordova Street by Westbank and the 82,000 SF office and retail project by Low Tide Properties at 155 Water Street, both steps away from the subject asset.