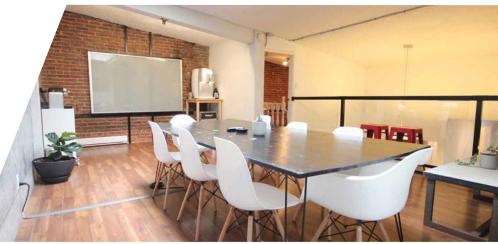

## **FEATURES**

- Extraordinary investment/owner occupier opportunity in the heart of Gastown
- Character restaurant and office asset with two storeys, both with mezzanines
- Main level features a fully fixtured, 1,800 SF (approx.) restaurant premises
- Second level features a beautifully renovated, 1,800 SF (approx.) character office unit, with a private washroom and shower
- Exposed brick and beam throughout
- Excellent carefree net investment with exceptional rental upside, with Gastown experiencing substantial year over year rental growth
- Opportunity for an owner occupier with strong in-place rental income
- Contact listing agent for further details