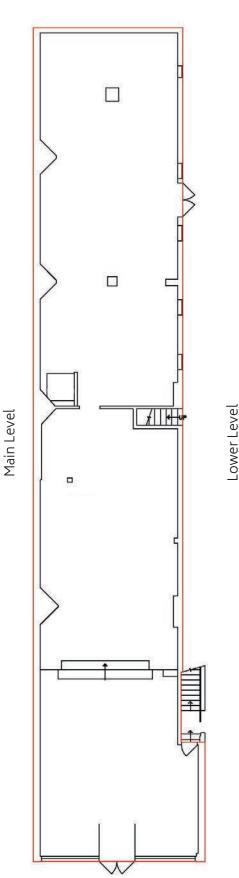

# **FLOOR PLAN**

\*Floor plan may not be 100% accurate and is subject to change.

COMMERCIAL REAL ESTATE SERVICES

632 CITADEL PARADE, VANCOUVER, BC, V6B 1X3 T:604.609.0882 www.corbelcommercial.com F:604.609.0886

SIZE:<sup>1,2</sup> Main Level: 2,741 SF (approx.)

Lower Level: 2,912 SF (approx.)

Total Size: 5,653 SF (approx.)

GROSS RENT:<sup>3</sup> \$8,000/month + GST

**ZONING:** HA-1 (Chinatown Historic Area)

**AVAILABILITY:** Immediately

<sup>1</sup>All sizes are approximate and are subject to remeasurement. <sup>2</sup>Main and lower level must be leased together.

<sup>3</sup>Gross rent currently equates to this amount. Lease to be fully triple net.