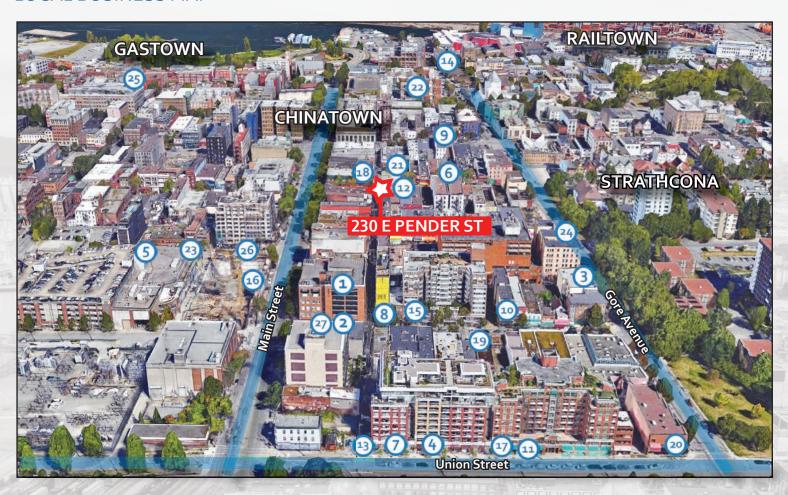

# LOCAL BUSINESS MAP

- 1. Golden Crown Centre Parkade
- 2. Matchstick Coffee
- 3. Kokomo
- 4. Hunter & Hare
- 5. The Keefer
- 6. Kissa Tanto
- 7. The Tuck Shoppe
- 8. Fat Mao Noodles
- 9. Rickshaw Theatre

- 10. Mamie Taylor's
- 11. Crackle Creme Café
- 12. Aubade Coffee
- 13. The Union
- 14. Ask For Luigi
- 15. The Ramen Butcher
- 16. Pacific Poke
- 17. Harvest Community Foods
- 18. Propaganda Coffee

- 19. Phnom Penh Restaurant
- 20. Roost Cafe-Bistro
- 21. Umaluma
- 22. Cuchillo
- 23. Bao Bei Chinese Brasserie
- 24. The Emerald
- 25. Rodney's Oyster House
- 26. Juke Fried Chicken, Ribs & Cocktails
- 27. The Brixton