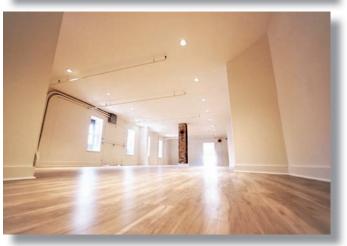

- Beautifully improved Chinatown heritage building
- Outstanding frontage along busy East Pender Street with highly visible signage potential and exceptional vehicle and pedestrian traffic
- Large retail display windows providing abundant natural light
- Bright and spacious unit with excellent lighting throughout
- Dedicated private washroom plus generous storage space
- Negotiable tenant improvement package available to qualified tenants
- Excellent transit access with ample street parking in the immediate area
- Centrally located, within steps of several completed and slated mixed-use developments

SIZE:<sup>1,2</sup> Main Level: 2,741 SF (approx.)

Lower Level: 2,912 SF (approx.)

Total Size: 5,653 SF (approx.)

GROSS RENT:<sup>3</sup> \$8,000/month + GST

**ZONING:** HA-1 (Chinatown Historic Area)

**AVAILABILITY:** Immediately