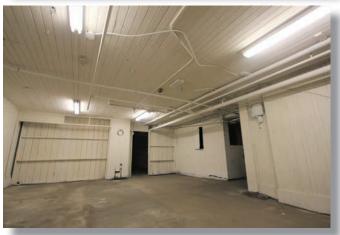

- Beautifully improved Chinatown heritage building
- Outstanding frontage along busy East Pender Street with highly visible signage potential and exceptional vehicle and pedestrian traffic
- Large retail display windows providing abundant natural light
- Bright and spacious unit with excellent lighting throughout
- Dedicated private washroom plus generous storage space
- Negotiable tenant improvement package available to qualified tenants
- Excellent transit access with ample street parking in the immediate area
- Centrally located, within steps of several completed and slated mixed-use developments

SIZE:<sup>1,2</sup> Main Level: 2,741 SF (approx.)

Lower Level: 2,912 SF (approx.)

Total Size: 5,653 SF (approx.)

GROSS RENT:<sup>3</sup> \$8,000/month + GST

**ZONING:** HA-1 (Chinatown Historic Area)

**AVAILABILITY:** Immediately