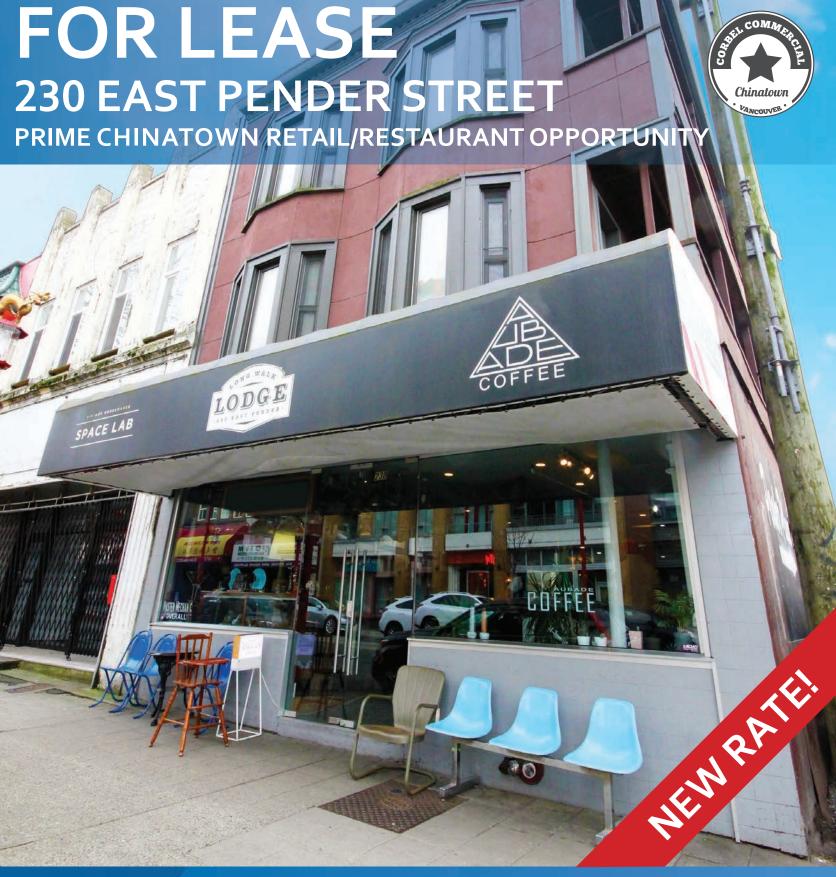

# FOR LEASE 230 EAST PENDER STREET

# PRIME CHINATOWN RETAIL/RESTAURANT OPPORTUNITY

- Beautifully improved Chinatown heritage building
- Outstanding frontage along busy East Pender Street with highly visible signage potential and exceptional vehicle and pedestrian traffic
- Large retail display windows providing abundant natural light
- Bright and spacious unit with excellent lighting throughout
- Dedicated private washroom plus generous storage space
- Negotiable tenant improvement package available to qualified tenants
- Excellent transit access with ample street parking in the immediate area
- Centrally located, within steps of several completed and slated mixed-use developments

SIZE:<sup>1,2</sup> Main Level: 2,741 SF (approx.)

Lower Level: 2,912 SF (approx.)

Total Size: 5,653 SF (approx.)

GROSS RENT:<sup>3</sup> \$8,000/month + GST

**ZONING:** HA-1 (Chinatown Historic Area)

**AVAILABILITY:** Immediately