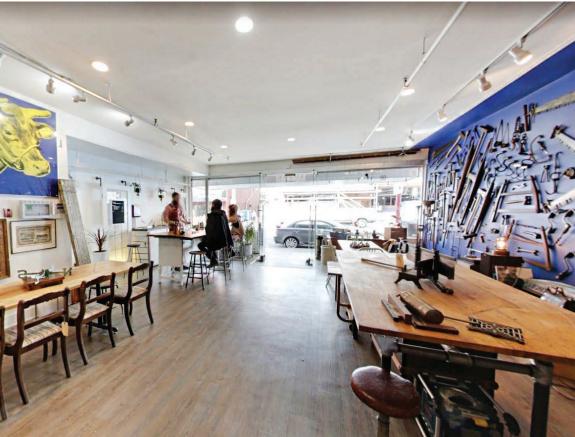

- Beautifully improved Chinatown heritage building
- Outstanding frontage along busy East Pender Street with highly visible signage potential and exceptional vehicle and pedestrian traffic
- Large retail display windows providing abundant natural light
- Bright and spacious unit with excellent lighting throughout
- Dedicated private washroom plus generous storage space
- Negotiable tenant improvement package available to qualified tenants
- Excellent transit access with ample street parking in the immediate area
- Centrally located, within steps of several completed and slated mixed-use developments

SIZE:<sup>1,2</sup> Main Level: 2,741 SF (approx.)

Lower Level: 2,912 SF (approx.)

Total Size: 5,653 SF (approx.)

GROSS RENT:<sup>3</sup> \$8,000/month + GST

**ZONING:** HA-1 (Chinatown Historic Area)

**AVAILABILITY:** Immediately