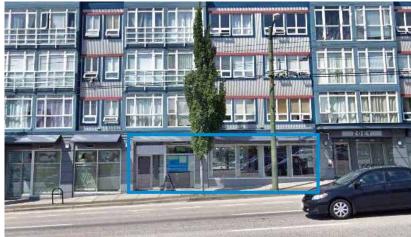

## **SALIENT FACTS**

| CIVIC ADDRESS     | 3423 E Hastings Street, Vancouver, BC |
|-------------------|---------------------------------------|
| STRATA LOT SIZE   | 1,174 SF (Approx., as per tax report) |
| PID               | 026-262-592                           |
| LEGAL DESCRIPTION | PL BCS1266 LT 3 DL THSL LD 36         |
| CURRENT ZONING    | C-2C1 (Commercial District)           |
| PROPERTY TAX      | \$6,056.65 (2020)                     |
| SALE PRICE        | \$825,000                             |

## THE LOCATION

The subject property is strategically located just off the Trans-Canada Highway on West Hastings Street. This strata retail unit features large display windows, plenty of creative, open space, excellent signage potential and is ideal for owner-users and investors alike. The area is intersected by many transit routes, and is in close proximity to Playland/PNE, Hastings Park, and features extremely prominent vehicle and pedestrian exposure.