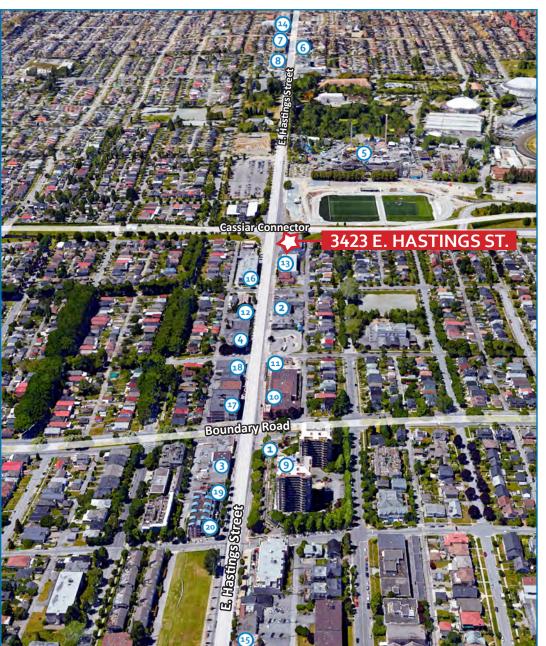

### THE NEIGHBOURHOOD

- 1. La Fontana Caffe
- 2. Just Waffles Restaurant
- 3. Baci Ristorante
- 4. Grain Vegetarian Fare
- 5. Playland/PNE
- 6. Starbucks
- 7. Shoppers Drug Mart
- 8. Tama Organic Life
- 9. North Burnaby Physiotherapy
- 10. The Rustic Llama Coffee Bar
- 11. In The Moment Coffee
- 12. Tiffany's Vancouver Bridal
- 13. Maximum Core Cardio Studio
- 14. Tamam: Fine Palestinian Cuisine
- 15. L'Artista Italian Restaurant
- 16. Active Body Nutrition
- 17. JaNa Photography
- 18. Tazmanian Comics
- 19. Greek & Oak Malaysian Restaurant
- 20. The Brow Room Cosmetic Tattooing