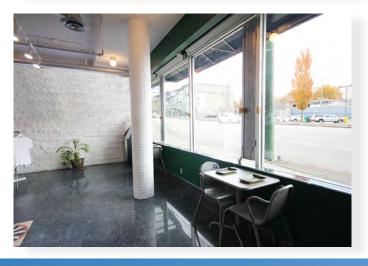

### **LOCATION**

The subject property is strategically located just off the Trans-Canada Highway on Hastings Street. This strata retail investment/ owner occupier opportunity features large retail display windows, plenty of creative, open space, excellent signage potential and is ideal for owner-users and investors alike. The area is intersected by many transit routes, and is in close proximity to Playland/PNE, Hastings Park, and features extremely prominent vehicle and pedestrian exposure.

### **FEATURES**

- Prime East Vancouver retail opportunity
- Large retail display windows providing ample natural light
- Recently renovated space, complete with fully distributed HVAC throughout
- Private washroom, office and storage area
- Prominent signage potential on busy East Hastings Street
- Excellent ceiling heights with track lighting throughout
- Two dedicated covered parking stalls