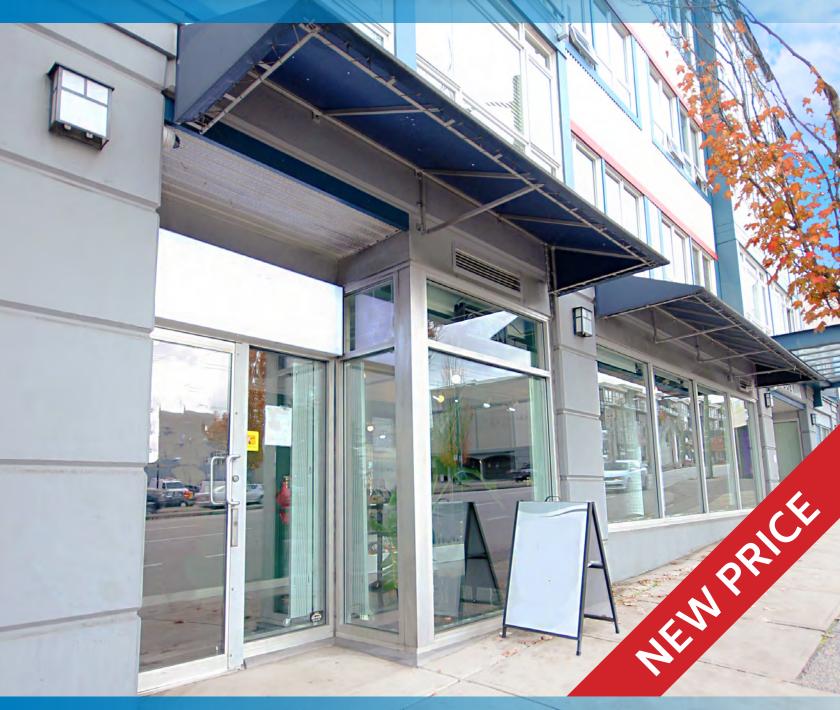

# FOR SALE 3423 EAST HASTINGS STREET PRIME EAST VANCOUVER OWNER-USER OPPORTUNITY

### **LOCATION**

The subject property is strategically located just off the Trans-Canada Highway on Hastings Street. This strata retail investment/ owner occupier opportunity features large retail display windows, plenty of creative, open space, excellent signage potential and is ideal for owner-users and investors alike. The area is intersected by many transit routes, and is in close proximity to Playland/PNE, Hastings Park, and features extremely prominent vehicle and pedestrian exposure.

### **FEATURES**

- Prime East Vancouver retail opportunity
- Large retail display windows providing ample natural light
- Recently renovated space, complete with fully distributed HVAC throughout
- Private washroom, office and storage area
- Prominent signage potential on busy East Hastings Street
- Excellent ceiling heights with track lighting throughout
- Two dedicated covered parking stalls