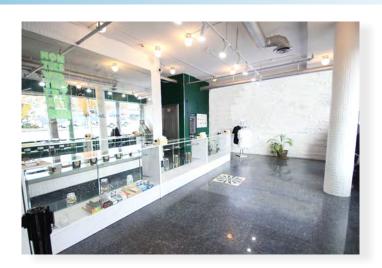

### **LOCATION**

The subject property is strategically located just off the Trans-Canada Highway on Hastings Street. This strata retail investment/ owner occupier opportunity features large retail display windows, plenty of creative, open space, excellent signage potential and is ideal for owner-users and investors alike. The area is intersected by many transit routes, and is in close proximity to Playland/PNE, Hastings Park, and features extremely prominent vehicle and pedestrian exposure.

### **FEATURES**

- Prime East Vancouver retail opportunity
- Large retail display windows providing ample natural light
- Recently renovated space, complete with fully distributed HVAC throughout
- Private washroom, office and storage area
- Prominent signage potential on busy East Hastings Street
- Excellent ceiling heights with track lighting throughout
- Two dedicated covered parking stalls