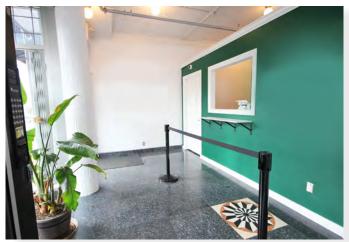

### **LOCATION**

The subject property is strategically located just off the Trans-Canada Highway on Hastings Street. This strata retail investment/ owner occupier opportunity features large retail display windows, plenty of creative, open space, excellent signage potential and is ideal for owner-users and investors alike. The area is intersected by many transit routes, and is in close proximity to Playland/PNE, Hastings Park, and features extremely prominent vehicle and pedestrian exposure.

### **FEATURES**

- Prime East Vancouver retail opportunity
- Large retail display windows providing ample natural light
- Recently renovated space, complete with fully distributed HVAC throughout
- Private washroom, office and storage area
- Prominent signage potential on busy East Hastings Street
- Excellent ceiling heights with track lighting throughout
- Two dedicated covered parking stalls