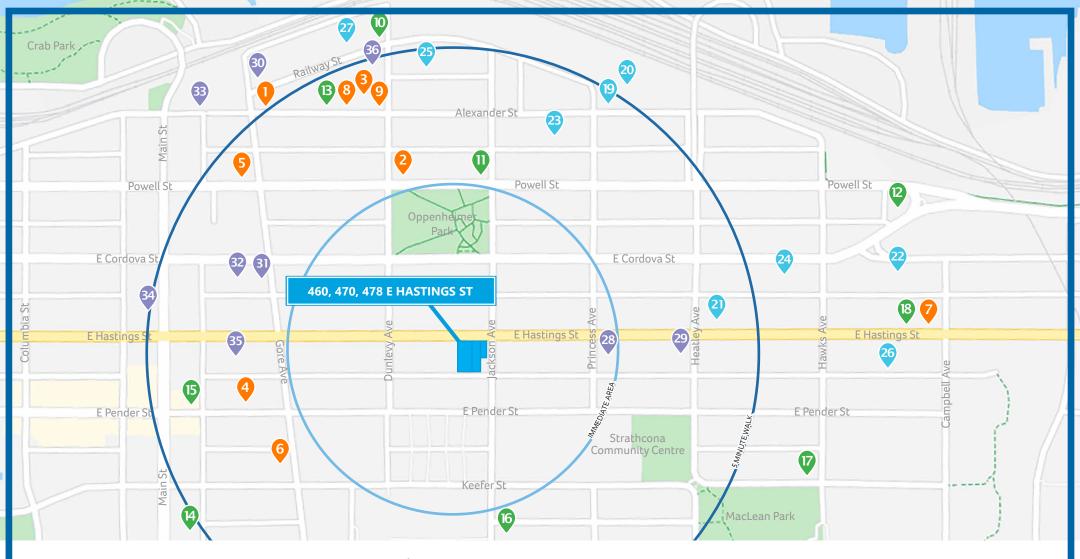

# RESTAURANTS/BREWERIES

- 1. Ask For Luigi
- 2. The Mackenzie Room
- 3. Belgard Kitchen
- 4. Kissa Tanto
- 5. Cuchillo
- 6. The Emerald
- 7. Strathcona Beer Company
- 8. Postmark Brewing
- 9. Vancouver Urban Winery

# CAFÉS

- 10. Railtown Cafe
- 11. The Uncommon Cafe
- 12. Starbucks
- 13. Pallet Coffee Roasters
- 14. Matchstick Coffee Roasters
- 15. Propaganda Coffee
- 16. Finch's Market
- 17. Wilder Snail
- 18. Prototype Coffee

# **BUSINESSES**

- 19. Aritzia Head Office
- 20. Herschel Supply Co. Head Office
- 21. Pure Design Inc.
- 22. Clubcard Printing
- 23. Creative Coworkers
- 24. MakerLabs
- 25. Park & Fifth
- 26. CF Interiors
- 27. Form3 Design Inc.

### CULTURE

- 28. Mónica Reyes Gallery
- 29. Fazakas Gallery
- 30. Ice Box Gallery
- 31. Firehall Arts Centre
- 32. Vancouver Police Museum
- 33. The Ironworks
- 34. Imperial Vancouver
- 35. Rickshaw Theatre
- 36. Monstercat