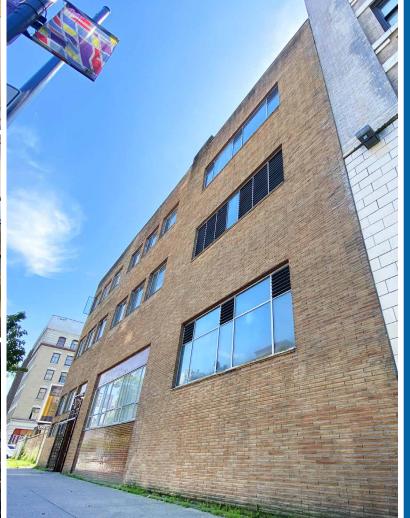

### **LOCATION**

The subject properties are strategically located on the 400 block of East Hastings Street, between Jackson Avenue and Dunlevy Avenue, in the Strathcona-Downtown Eastside neighbourhood of Vancouver, B.C.

# **MUNICIPAL ADDRESS**

460, 470, 478 E Hastings Street

|                | 460 E HASTINGS STREET                                                          | 470 E HASTINGS STREET | 478 E HASTINGS STREET |
|----------------|--------------------------------------------------------------------------------|-----------------------|-----------------------|
| LOT SIZE*      | Three Contiguous Lots:<br>9,150 SF + 3,050 SF + 1,900 SF = 14,100 SF (approx.) |                       |                       |
| PID            | 007-216-289                                                                    | 015-578-321           | 008-357-510           |
| ZONING         | DEOD                                                                           | DEOD                  | DEOD                  |
| PROPERTY TAXES | \$49,761.60 (2020)                                                             | \$12,202.50 (2020)    | \$8,137.52 (2020)     |
| NOTES          | Multi-storey building                                                          | Vacant Lot            | Vacant Lot            |