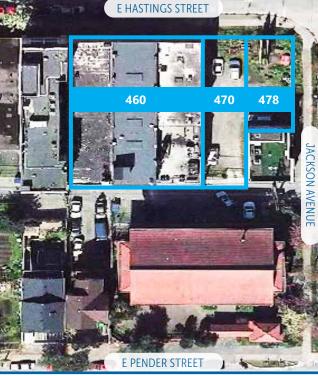

# **MUNICIPAL ADDRESS**

460, 470, 478 E Hastings Street

|                | 460 E HASTINGS STREET                                                          | 470 E HASTINGS STREET | 478 E HASTINGS STREET |
|----------------|--------------------------------------------------------------------------------|-----------------------|-----------------------|
| LOT SIZE*      | Three Contiguous Lots:<br>9,150 SF + 3,050 SF + 1,900 SF = 14,100 SF (approx.) |                       |                       |
| PID            | 007-216-289                                                                    | 015-578-321           | 008-357-510           |
| ZONING         | DEOD                                                                           | DEOD                  | DEOD                  |
| PROPERTY TAXES | \$49,761.60 (2020)                                                             | \$12,202.50 (2020)    | \$8,137.52 (2020)     |
| NOTES          | Multi-storey building                                                          | Vacant Lot            | Vacant Lot            |