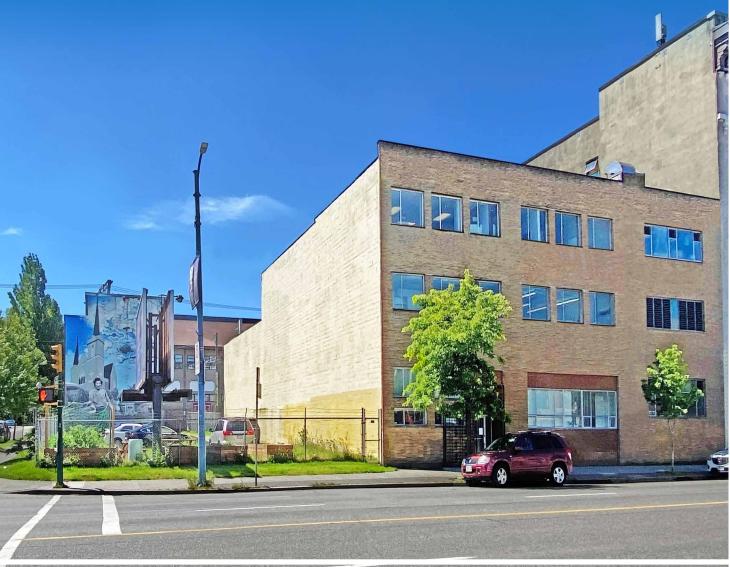

### **LOCATION**

The subject properties are strategically located on the 400 block of East Hastings Street, between Jackson Avenue and Dunlevy Avenue, in the Strathcona-Downtown Eastside neighbourhood of Vancouver, B.C.

# **MUNICIPAL ADDRESS**

460, 470, 478 E Hastings Street

|                | 460 E HASTINGS STREET                                                          | 470 E HASTINGS STREET | 478 E HASTINGS STREET |
|----------------|--------------------------------------------------------------------------------|-----------------------|-----------------------|
| LOT SIZE*      | Three Contiguous Lots:<br>9,150 SF + 3,050 SF + 1,900 SF = 14,100 SF (approx.) |                       |                       |
| PID            | 007-216-289                                                                    | 015-578-321           | 008-357-510           |
| ZONING         | DEOD                                                                           | DEOD                  | DEOD                  |
| PROPERTY TAXES | \$49,761.60 (2020)                                                             | \$12,202.50 (2020)    | \$8,137.52 (2020)     |
| NOTES          | Multi-storey building                                                          | Vacant Lot            | Vacant Lot            |