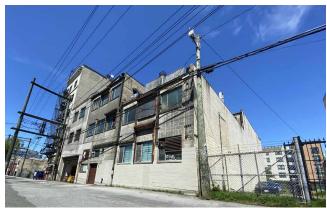

### **LOCATION**

The subject properties are strategically located on the 400 block of East Hastings Street, between Jackson Avenue and Dunlevy Avenue, in the Strathcona-Downtown Eastside neighbourhood of Vancouver, B.C.

# **MUNICIPAL ADDRESS**

460, 470, 478 E Hastings Street

|                | 460 E HASTINGS STREET                                                          | 470 E HASTINGS STREET | 478 E HASTINGS STREET |
|----------------|--------------------------------------------------------------------------------|-----------------------|-----------------------|
| LOT SIZE*      | Three Contiguous Lots:<br>9,150 SF + 3,050 SF + 1,900 SF = 14,100 SF (approx.) |                       |                       |
| PID            | 007-216-289                                                                    | 015-578-321           | 008-357-510           |
| ZONING         | DEOD                                                                           | DEOD                  | DEOD                  |
| PROPERTY TAXES | \$49,761.60 (2020)                                                             | \$12,202.50 (2020)    | \$8,137.52 (2020)     |
| NOTES          | Multi-storey building                                                          | Vacant Lot            | Vacant Lot            |