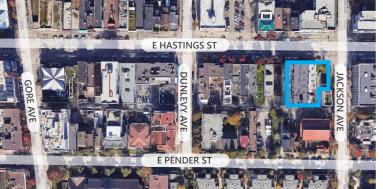

### **LOCATION**

The subject properties are strategically located on the 400 block of East Hastings Street, between Jackson Avenue and Dunlevy Avenue, in the Strathcona-Downtown Eastside neighbourhood of Vancouver, B.C.

# **MUNICIPAL ADDRESS**

460, 470, 478 E Hastings Street