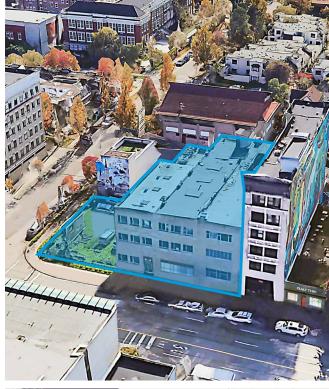

### **LOCATION**

The subject properties are strategically located on the 400 block of East Hastings Street, between Jackson Avenue and Dunlevy Avenue, in the Strathcona-Downtown Eastside neighbourhood of Vancouver, B.C.

# **MUNICIPAL ADDRESS**

460, 470, 478 E Hastings Street

|                | 460 E HASTINGS STREET                                                          | 470 E HASTINGS STREET | 478 E HASTINGS STREET |
|----------------|--------------------------------------------------------------------------------|-----------------------|-----------------------|
| LOT SIZE*      | Three Contiguous Lots:<br>9,150 SF + 3,050 SF + 1,900 SF = 14,100 SF (approx.) |                       |                       |
| PID            | 007-216-289                                                                    | 015-578-321           | 008-357-510           |
| ZONING         | DEOD                                                                           | DEOD                  | DEOD                  |
| PROPERTY TAXES | \$49,761.60 (2020)                                                             | \$12,202.50 (2020)    | \$8,137.52 (2020)     |
| NOTES          | Multi-storey building                                                          | Vacant Lot            | Vacant Lot            |