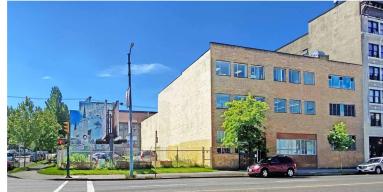

|                | 460 E HASTINGS STREET                                                          | 470 E HASTINGS STREET | 478 E HASTINGS STREET |
|----------------|--------------------------------------------------------------------------------|-----------------------|-----------------------|
| LOT SIZE*      | Three Contiguous Lots:<br>9,150 SF + 3,050 SF + 1,900 SF = 14,100 SF (approx.) |                       |                       |
| PID            | 007-216-289                                                                    | 015-578-321           | 008-357-510           |
| ZONING         | DEOD                                                                           | DEOD                  | DEOD                  |
| PROPERTY TAXES | \$49,761.60 (2020)                                                             | \$12,202.50 (2020)    | \$8,137.52 (2020)     |
| NOTES          | Multi-storey building                                                          | Vacant Lot            | Vacant Lot            |