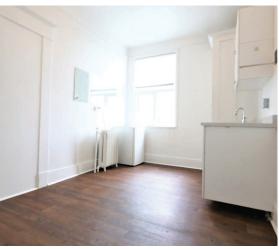

The historic Shamrock Hotel is a 3 storey plus basement building, which sits prominently on a 3,050 SF (approx.) lot in the trendy neighborhood of Strathcona. The main floor commercial is currently approved for retail - limited food service and is beautifully improved with large character retail windows, restored hardwood flooring, and stunning exposed brick feature walls. The second and third floors of the building feature 26 charming residential rooming units (SRA)\*. Residents have access to common washrooms and coin laundry. The building is secured via intercom and fob access, and equipped with internal and external security cameras.