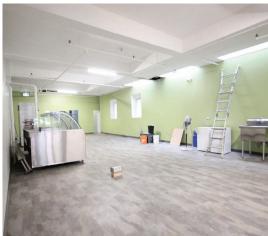

The historic Shamrock Hotel is a 3 storey plus basement building, which sits prominently on a 3,050 SF (approx.) lot in the trendy neighborhood of Strathcona. The main floor commercial is currently approved for retail - limited food service and is beautifully improved with large character retail windows, restored hardwood flooring, and stunning exposed brick feature walls. The second and third floors of the building feature 26 charming residential rooming units (SRA)\*. Residents have access to common washrooms and coin laundry. The building is secured via intercom and fob access, and equipped with internal and external security cameras.