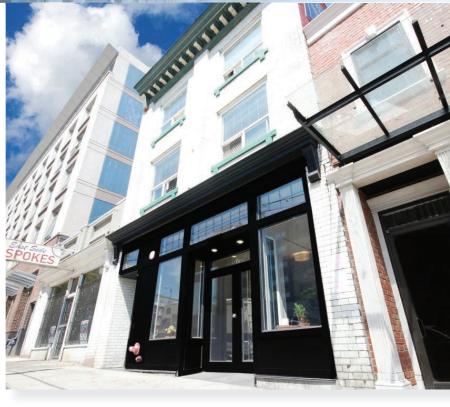

The historic Shamrock Hotel is a 3 storey plus basement building, which sits prominently on a 3,050 SF (approx.) lot in the trendy neighborhood of Strathcona. The main floor commercial is currently approved for retail - limited food service and is beautifully improved with large character retail windows, restored hardwood flooring, and stunning exposed brick feature walls. The second and third floors of the building feature 26 charming residential rooming units (SRA)\*. Residents have access to common washrooms and coin laundry. The building is secured via intercom and fob access, and equipped with internal and external security cameras.