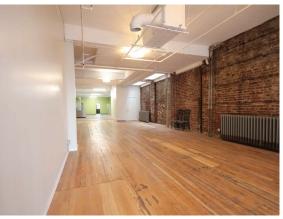

The historic Shamrock Hotel is a 3 storey plus basement building, which sits prominently on a 3,050 SF (approx.) lot in the trendy neighborhood of Strathcona. The main floor commercial is currently approved for retail - limited food service and is beautifully improved with large character retail windows, restored hardwood flooring, and stunning exposed brick feature walls. The second and third floors of the building feature 26 charming residential rooming units (SRA)\*. Residents have access to common washrooms and coin laundry. The building is secured via intercom and fob access, and equipped with internal and external security cameras.