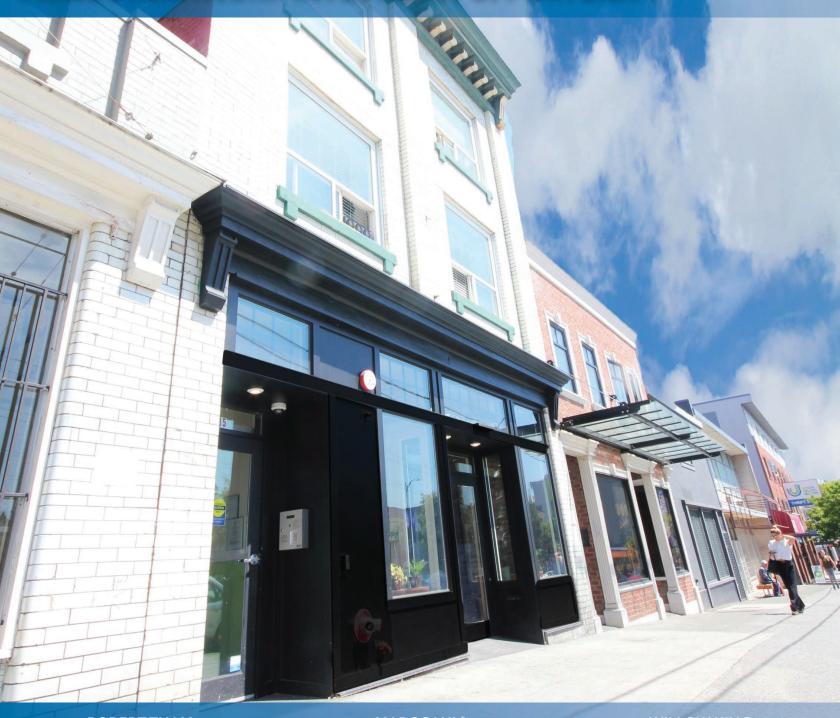

The historic Shamrock Hotel is a 3 storey plus basement building, which sits prominently on a 3,050 SF (approx.) lot in the trendy neighborhood of Strathcona. The main floor commercial is currently approved for retail - limited food service and is beautifully improved with large character retail windows, restored hardwood flooring, and stunning exposed brick feature walls. The second and third floors of the building feature 26 charming residential rooming units (SRA)\*. Residents have access to common washrooms and coin laundry. The building is secured via intercom and fob access, and equipped with internal and external security cameras.