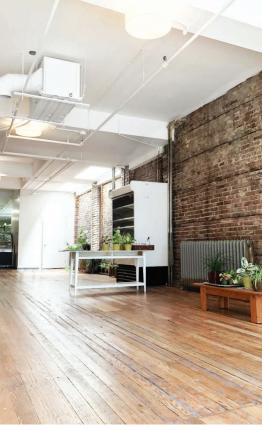

The historic Shamrock Hotel is a 3 storey plus basement building, which sits prominently on a 3,050 SF (approx.) lot in the trendy neighborhood of Strathcona. The main floor commercial is currently approved for retail - limited food service and is beautifully improved with large character retail windows, restored hardwood flooring, and stunning exposed brick feature walls. The second and third floors of the building feature 26 charming residential rooming units (SRA)\*. Residents have access to common washrooms and coin laundry. The building is secured via intercom and fob access, and equipped with internal and external security cameras.