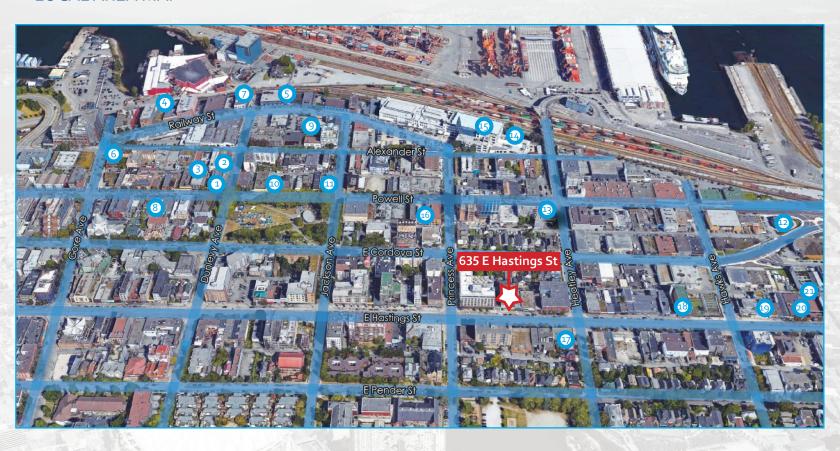

# SOLD 635 E HASTINGS STREET

PRIME STRATHCONA INVESTMENT OPPORTUNITY

LOCAL AREA MAP

- 1. Vancouver Urban Winery
- 2. Belgard Kitchen
- 3. Postmark Brewing
- 4. Creative Coworkers
- 5. Form 3 Design
- 6. Ask for Luigi
- 7. Railtown Café

- 8. LanaLou's
- 9. JJ Bean Coffee Roasters
- 10. The Mackenzie Room
- 11. The Uncommon Cafe
- 12. Hanoi Pho Restaurant
- 13. Vital Supply Co.
- 14. Aritzia Head Office

- 15. Herschel Supply Company (HQ)
- 16. Dosanko Restaurant
- 17. The Heatley
- 18. Astoria
- 19. les amis du FROMAGE
- 20. Strathcona Brewing Company
- 21. Liquids + Solids