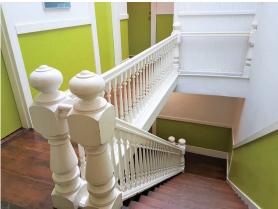

The historic Shamrock Hotel is a 3 storey plus basement building, which sits prominently on a 3,050 SF (approx.) lot in the trendy neighborhood of Strathcona. The main floor commercial is currently approved for retail - limited food service and is beautifully improved with large character retail windows, restored hardwood flooring, and stunning exposed brick feature walls. The second and third floors of the building feature 26 charming residential rooming units (SRA)\*. Residents have access to common washrooms and coin laundry. The building is secured via intercom and fob access, and equipped with internal and external security cameras.