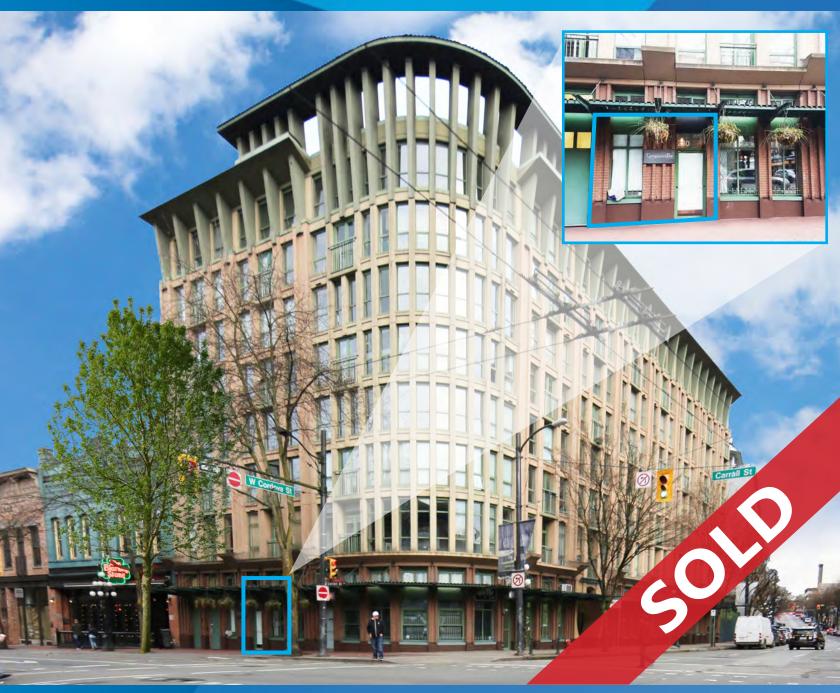

# FOR SALE 280 CARRALL STREET

PRIME INVESTMENT/OWNER-USER OPPORTUNITY

#### LOCATION

This freehold strata unit in Carrall Station is ideally located near the corner of Cordova and Carrall Streets, steps from several notable developments including Woodwards by Westbank, the Alhambra, Terminus and Garage developments by Salient, in the heart of Gastown. Vancouver's trendy Gastown district is characterized by cobblestone streets, brick and timber heritage buildings, and abundant historical charm. The high-traffic neighbourhood is the location of many of the city's hottest restaurants and shops, and has become home to numerous design studios, high-end furniture retailers, and art galleries. Notable tenants in the area include COS, Tacofino, Di Beppe Restaurant, and Le Labo Fragrances. This rare small format retail opportunity is ideal for investors and potential owner-occupiers alike.

SIZE:\* 680 SF (approx.)

**ZONING**: HA-2 (Gastown Historic Area)

LEGAL DESCRIPTION: PL LMS2854 LT 1 DL 196 LD 36 GRP 1

PID: 023-802-774

STRATA FEES: \$375.96/month

PROPERTY TAXES: \$4,925.81 (2018)

SALE PRICE: Please contact agent