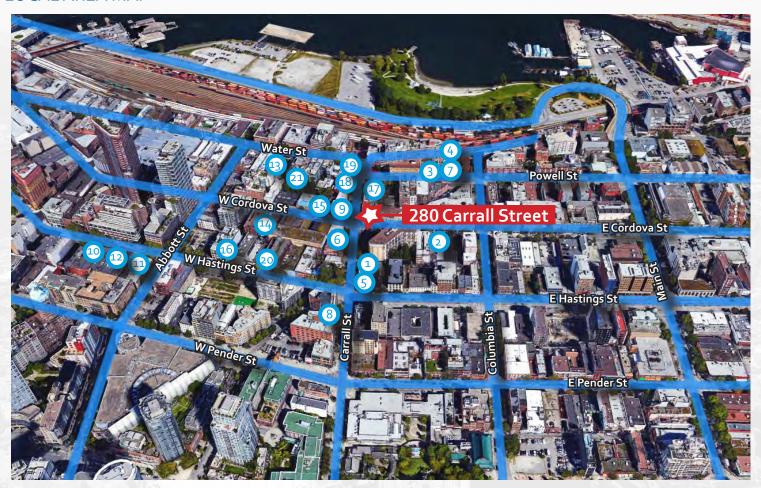

#### LOCAL AREA MAP

- 1. PiDGiN
- 2. Nicli Antica Pizzeria
- 3. Rodney's Oyster House
- 4. The Birds & The Beets
- 5. Stratosphere Hair Salon
- 6. Di Beppe Caffé
- 7. lululemon

- 8. LightForm Vancouver
- 9. Bauhaus
- 10. Catch 122 Cafe Bistro
- 11. Prado Cafe
- 12. Wildebeest
- 13. Pourhouse Restaurant
- 14. Tuc Craft Kitchen

- 15. Tacofino Taco Bar
- 16. Moltaga Restaurant
- 17. The Shebeen
- 18. L'Abattoir
- 19. Six Acres
- 20. Lost + Found Cafe
- 21. Salt Tasting Room

COMMERCIAL REAL ESTATE SERVICES

632 CITADEL PARADE, VANCOUVER, BC, V6B 1X3 T:604.609.0882 F:604.609.0886 www.corbelcommercial.com