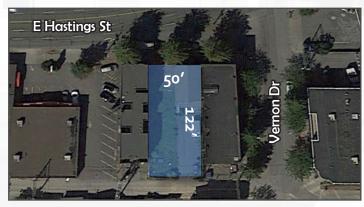

#### LOT SIZE

1172 E Hastings Street: 3,050 sf (Approx.) 1180 E Hastings Street: 3,050 sf (Approx.)