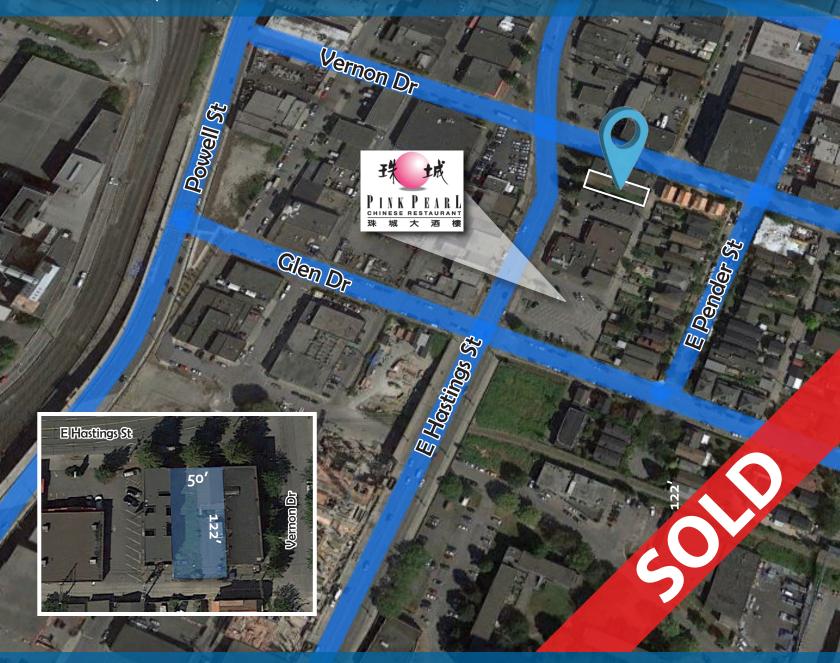

#### LOCATION

The subject site is located near the corner of Vernon Drive and East Hastings Street, on the same block as the famous Pink Pearl Restaurant, in the rapidly densifying neighbourhood of Strathcona. There are several sites in the immediate area which have been purchased by developers over the last five years, placing the subject property in a highly strategic position. The subject site is located in close proximity to several public transit routes, Chinatown, Gastown, Railtown and Commercial Drive. A few notable businesses in the neighbourhood include Wilder Snail, Ask For Luigi, Finch's, Liquids + Solids, Vancouver Urban Winery and Railtown Café. In addition, the subject site is in very close proximity to the Strathcona Village development on the 900 block of East Hastings Street.

#### LOT SIZE

1172 E Hastings Street: 3,050 sf (Approx.) 1180 E Hastings Street: 3,050 sf (Approx.)