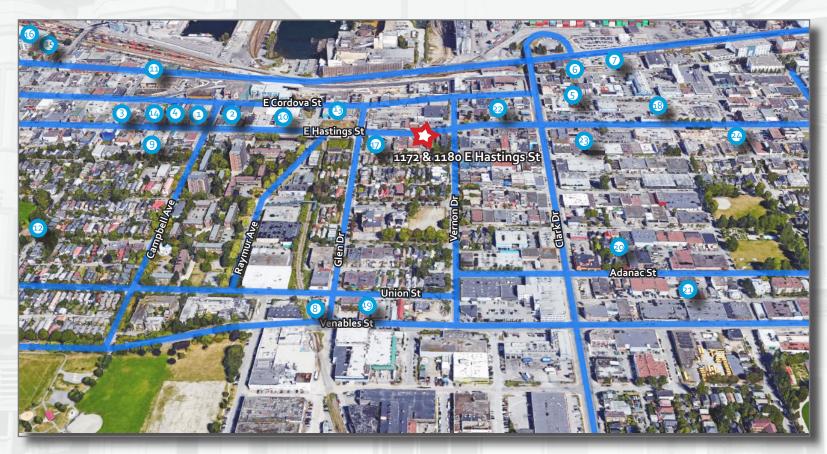

#### **BUSINESS MAP**

- 1. Strathcona Beer Company
- 2. Liquids + Solids
- 3. les amis du FROMAGE
- 4. Ste. Marie Art + Design
- 5. Callister Brewing
- 6. Powell Brewery
- 7. Andina Brewing Company
- 8. La Casa Gelato

- 9. Secret Garden Goods
- 10. Strathcona Village
- 11. Starbucks
- 12. Wilder Snail Grocery
- 13. Casa Del Caffe
- 14. WSDM CLUB Barber Shop
- 15. Herschel Head Office
- 16. Aritzia Head Office

- 17. Pink Pearl Chinese Restaurant
- 18. The Tiki Bar
- 19. Luppolo Brewing Co.
- 20. Off the Rail Brewing
- 21. Bomber Brewing
- 22. Axum Restaurant
- 23. The Gourmet Warehouse
- 24. Yolks