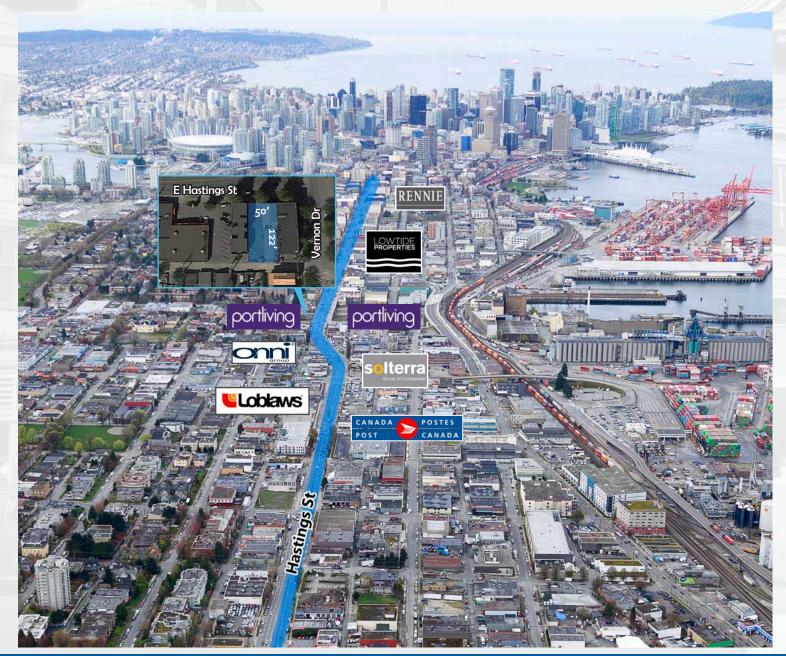

#### LOCATION

The subject site is located near the corner of Vernon Drive and East Hastings Street, on the same block as the famous Pink Pearl Restaurant, in the rapidly densifying neighbourhood of Strathcona. There are several sites in the immediate area which have been purchased by developers over the last five years, placing the subject property in a highly strategic position. The subject site is located in close proximity to several public transit routes, Chinatown, Gastown, Railtown and Commercial Drive. A few notable businesses in the neighbourhood include Wilder Snail, Ask For Luigi, Finch's, Liquids + Solids, Vancouver Urban Winery and Railtown Café. In addition, the subject site is in very close proximity to the Strathcona Village development on the 900 block of East Hastings Street.

#### LOT SIZE

1172 E Hastings Street: 3,050 sf (Approx.) 1180 E Hastings Street: 3,050 sf (Approx.)

#### LAND USE AND POTENTIAL DENSITY

The Hastings East-Downtown Eastside (DTES) Plan supports the area as a mixed use urban village by recommending increased density, along East Hastings Street between Campbell Avenue and Clark Drive.